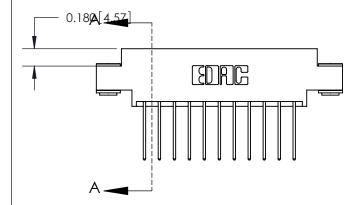

833 Assembly

ORIGINAL (1)

ORIGINAL

| 833 Series High Temp Card Edge Connector<br>Contact Bend Detail |                                                                                                                                                                                                   | ACAD REFERENCE NO. | 833 ENG MASTER   |               |
|-----------------------------------------------------------------|---------------------------------------------------------------------------------------------------------------------------------------------------------------------------------------------------|--------------------|------------------|---------------|
|                                                                 |                                                                                                                                                                                                   | DRAWN: J.LEE       | DATE: OCT. 14/09 |               |
|                                                                 |                                                                                                                                                                                                   | CHECKED: DATE:     |                  |               |
| TORONTO, ONTARIO ARETI SHALL OR US MANU                         | THESE DRAWINGS AND SPECIFICATIONS ARE THE PROPERTY OF EDAC INC., AND SHALL NOT BE REPRODUCED, OR COPIED OR USED AS THE BASIS FOR THE MANUFACTURE OR SALE OF APPARATUS WITHOUT WRITTEN PERMISSION. | SCALE: NTS         | SHEET 2          | 2 <b>OF</b> 3 |
|                                                                 |                                                                                                                                                                                                   | DRAWING NUMBER     |                  | ISSUE         |
|                                                                 |                                                                                                                                                                                                   | 833 Assembly       |                  | 1             |