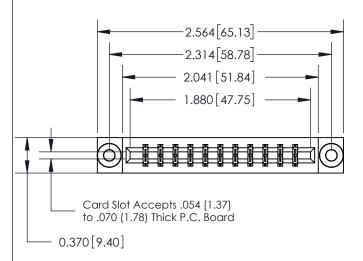

## **See Accompanying Page for:**

- **Bend Detail**
- **Mounting Options**

THIS IS A C.A.D. GENERATED DRAWING DO NOT MAKE MANUAL REVISIONS TO MASTER.

ISSUE NUMBER ORIGINAL

833 Series High Temp Card Edge Connector Part Number: 833-022-540-803