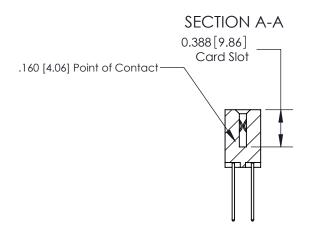

833 Assembly

ORIGINAL (1)

ORIGINAL

| 833 Series High Temp Card Edge Connector<br>Contact Bend Detail |                                                                                                                                                                                                   | ACAD REFERENCE NO. | 833 ENG MASTER   |               |
|-----------------------------------------------------------------|---------------------------------------------------------------------------------------------------------------------------------------------------------------------------------------------------|--------------------|------------------|---------------|
|                                                                 |                                                                                                                                                                                                   | DRAWN: J.LEE       | DATE: OCT. 14/09 |               |
|                                                                 |                                                                                                                                                                                                   | CHECKED: DATE:     |                  |               |
| TORONTO, ONTARIO ARETI SHALL OR US MANU                         | THESE DRAWINGS AND SPECIFICATIONS ARE THE PROPERTY OF EDAC INC., AND SHALL NOT BE REPRODUCED, OR COPIED OR USED AS THE BASIS FOR THE MANUFACTURE OR SALE OF APPARATUS WITHOUT WRITTEN PERMISSION. | SCALE: NTS         | SHEET 2          | 2 <b>OF</b> 3 |
|                                                                 |                                                                                                                                                                                                   | DRAWING NUMBER     |                  | ISSUE         |
|                                                                 |                                                                                                                                                                                                   | 833 Assembly       |                  | 1             |