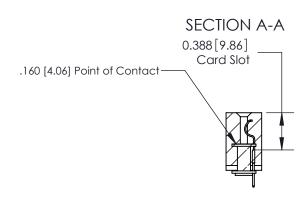

## **Contact Detail**

524-P.C. Tail .018 Sq.(0.46 Sq.) - Tail LG=.175(4.45)

.156 [3.96] Contact Spacing x .200 [5.08] Row Spacing

THIS IS A C.A.D. GENERATED DRAWING DO NOT MAKE MANUAL REVISIONS TO MASTER.

ORIGINAL

833 Series High Temp Card Edge Connector Part Number: 833-024-524-103

**EDAC INC** TORONTO, ONTARIO CANADA

THESE DRAWINGS AND SPECIFICATIONS ARE THE PROPERTY OF EDAC INC.,AND SHALL NOT BE REPRODUCED, OR COPIED OR USED AS THE BASIS FOR THE MANUFACTURE OR SALE OF APPARATUS WITHOUT WRITTEN PERMISSION.