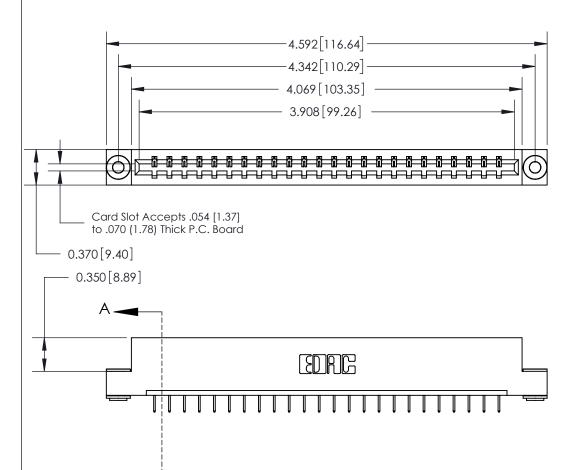

## **Contact Detail**

524-P.C. Tail .018 Sq.(0.46 Sq.) - Tail LG=.175(4.45)

.156 [3.96] Contact Spacing x .200 [5.08] Row Spacing

THIS IS A C.A.D. GENERATED DRAWING DO NOT MAKE MANUAL REVISIONS TO MASTER.

ORIGINAL

833 Series High Temp Card Edge Connector Part Number: 833-024-524-103

**EDAC INC** TORONTO, ONTARIO CANADA

THESE DRAWINGS AND SPECIFICATIONS ARE THE PROPERTY OF EDAC INC.,AND SHALL NOT BE REPRODUCED, OR COPIED OR USED AS THE BASIS FOR THE MANUFACTURE OR SALE OF APPARATUS WITHOUT WRITTEN PERMISSION.