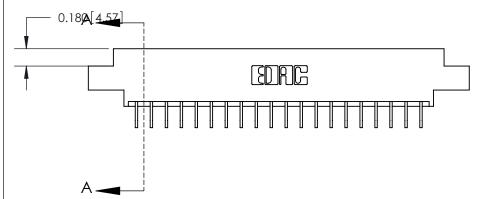

## **Contact Detail**

559-90 Degree Bend (Code 541 Contacts)

.156 [3.96] Contact Spacing x .200 [5.08] Row Spacing

THIS IS A C.A.D. GENERATED DRAWING DO NOT MAKE MANUAL REVISIONS TO MASTER.

ISSUE NUMBER ORIGINAL