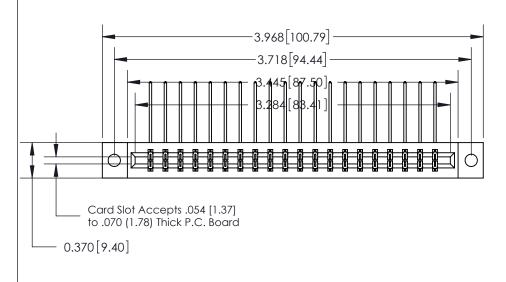

SECTION A-A 0.388 [9.86] Card Slot .160 [4.06] Point of Contact-

833 Series High Temp Card Edge Connector Part Number: 833-040-559-802

**See Accompanying Page for: Bend Detail Mounting Options** 

YOUR CONNECTION TO QUALITY & SERVICE