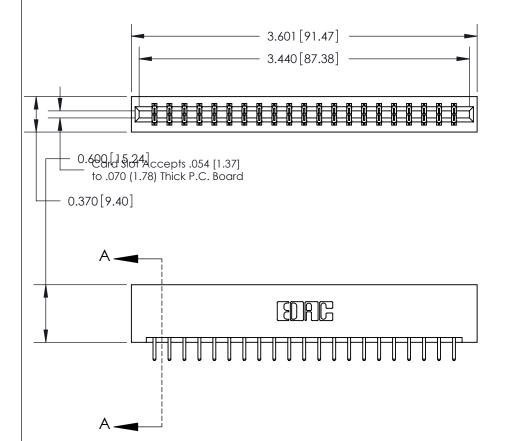

ISSUE NUMBER

ORIGINAL

SECTION A-A 0.388 [9.86] Card Slot .160 [4.06] Point of Contact-

## **See Accompanying Page for:**

- **Bend Detail**
- **Mounting Options**

833 Series High Temp Card Edge Connector Part Number: 833-042-520-201

**EDAC INC** TORONTO, ONTARIO CANADA

THESE DRAWINGS AND SPECIFICATIONS ARE THE PROPERTY OF EDAC INC.,AND SHALL NOT BE REPRODUCED, OR COPIED OR USED AS THE BASIS FOR THE MANUFACTURE OR SALE OF APPARATUS WITHOUT WRITTEN PERMISSION.

| ACAD REFERENCE NO. | 833 ENG MASTER   |  |  |
|--------------------|------------------|--|--|
| DRAWN: J.LEE       | DATE: OCT. 14/09 |  |  |
| CHECKED:           | DATE:            |  |  |
| SCALE: NTS         | SHEET 1 OF 3     |  |  |
| DRAWING NUMBER     | ISSUE            |  |  |
| 833 Assembly       | 1                |  |  |