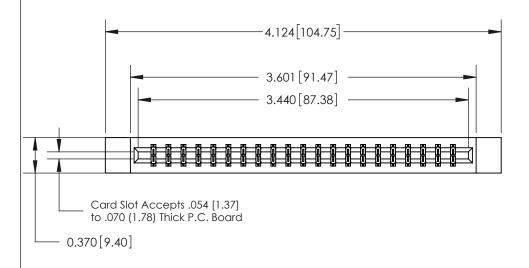

## **See Accompanying Page for:**

- **Bend Detail**
- **Mounting Options**

833 Series High Temp Card Edge Connector Part Number: 833-042-544-812

**EDAC INC** TORONTO, ONTARIO CANADA

THESE DRAWINGS AND SPECIFICATIONS ARE THE PROPERTY OF EDAC INC.,AND SHALL NOT BE REPRODUCED, OR COPIED OR USED AS THE BASIS FOR THE MANUFACTURE OR SALE OF APPARATUS WITHOUT WRITTEN PERMISSION.

| ACAD REFERENCE NO. | 833 ENG MASTER   |  |  |
|--------------------|------------------|--|--|
| DRAWN: J.LEE       | DATE: OCT. 14/09 |  |  |
| CHECKED:           | DATE:            |  |  |
| SCALE: NTS         | SHEET 1 OF 3     |  |  |
| DRAWING NUMBER     | ISSUE            |  |  |
| 833 Assembly       | 1                |  |  |