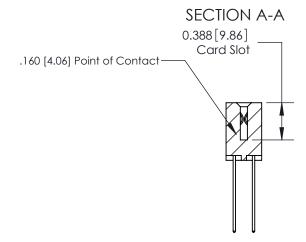

## **Contact Detail**

544-Wire Wrap .050x.025(1.27x0.64) - Tail LG=.750(19.05)

.156 [3.96] Contact Spacing x .200 [5.08] Row Spacing

THIS IS A C.A.D. GENERATED DRAWING DO NOT MAKE MANUAL REVISIONS TO MASTER.

ORIGINAL (1)

ORIGINAL

| 833 Series High Temp Card Edge Connector<br>Contact Bend Detail |                                                                                                                                                                                                 | ACAD REFERENCE NO. | 833 ENG MASTER   |               |
|-----------------------------------------------------------------|-------------------------------------------------------------------------------------------------------------------------------------------------------------------------------------------------|--------------------|------------------|---------------|
|                                                                 |                                                                                                                                                                                                 | DRAWN: J.LEE       | DATE: OCT. 14/09 |               |
|                                                                 |                                                                                                                                                                                                 | CHECKED: DATE:     |                  |               |
| TORONTO, ONTARIO CANADA                                         | THESE DRAWINGS AND SPECIFICATIONS ARE THE PROPERTY OF EDAC INC.,AND SHALL NOT BE REPRODUCED,OR COPIED OR USED AS THE BASIS FOR THE MANUFACTURE OR SALE OF APPARATUS WITHOUT WRITTEN PERMISSION. | SCALE: NTS         | SHEET 2          | 2 <b>OF</b> 3 |
|                                                                 |                                                                                                                                                                                                 | DRAWING NUMBER     |                  | ISSUE         |
|                                                                 |                                                                                                                                                                                                 | 833 Assembly       |                  | 1             |