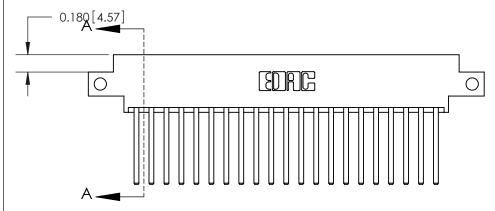

**Mounting Option** 

12-.128 (3.25) Dia. Side Mounting Holes

## **Contact Detail**

544-Wire Wrap .050x.025(1.27x0.64) - Tail LG=.750(19.05)

.156 [3.96] Contact Spacing x .200 [5.08] Row Spacing





THIS IS A C.A.D. GENERATED DRAWING DO NOT MAKE MANUAL REVISIONS TO MASTER.



ISSUE NUMBER ORIGINAL



## **See Accompanying Page for:**

- **Bend Detail**
- **Mounting Options**

833 Series High Temp Card Edge Connector Part Number: 833-042-544-812



**EDAC INC** TORONTO, ONTARIO CANADA

THESE DRAWINGS AND SPECIFICATIONS ARE THE PROPERTY OF EDAC INC.,AND SHALL NOT BE REPRODUCED, OR COPIED OR USED AS THE BASIS FOR THE MANUFACTURE OR SALE OF APPARATUS WITHOUT WRITTEN PERMISSION.

| ACAD REFERENCE NO. | 833 ENG MASTER   |  |  |
|--------------------|------------------|--|--|
| DRAWN: J.LEE       | DATE: OCT. 14/09 |  |  |
| CHECKED:           | DATE:            |  |  |
| SCALE: NTS         | SHEET 1 OF 3     |  |  |
| DRAWING NUMBER     | ISSUE            |  |  |
| 833 Assembly       | 1