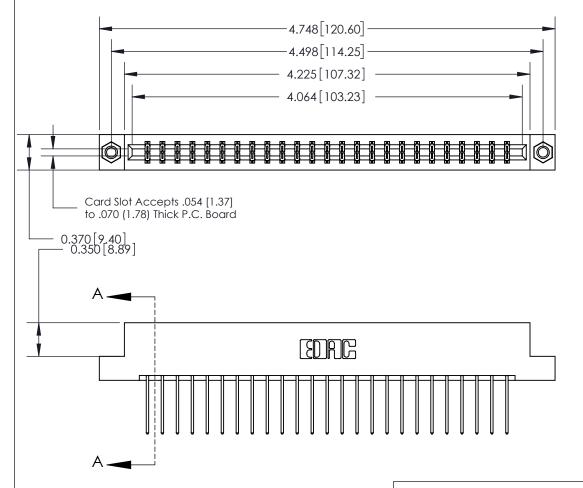

ISSUE NUMBER

ORIGINAL

SECTION A-A 0.388 [9.86] Card Slot .160 [4.06] Point of Contact-

## **See Accompanying Page for:**

- **Bend Detail**
- **Mounting Options**

833 Series High Temp Card Edge Connector Part Number: 833-050-540-207

**EDAC INC** TORONTO, ONTARIO CANADA

THESE DRAWINGS AND SPECIFICATIONS ARE THE PROPERTY OF EDAC INC.,AND SHALL NOT BE REPRODUCED,OR COPIED OR USED AS THE BASIS FOR THE MANUFACTURE OR SALE OF APPARATUS WITHOUT WRITTEN PERMISSION.

| ACAD REFERENCE NO. | 833 ENG MASTER   |  |  |
|--------------------|------------------|--|--|
| DRAWN: J.LEE       | DATE: OCT. 14/09 |  |  |
| CHECKED:           | DATE:            |  |  |
| SCALE: NTS         | SHEET 1 OF 3     |  |  |
| DRAWING NUMBER     | ISSUE            |  |  |
| 833 Assembly       | 1                |  |  |