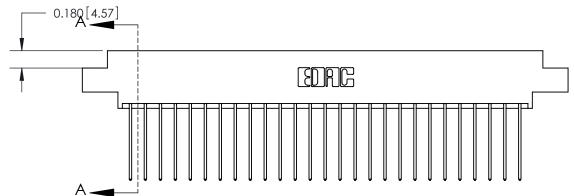

ORIGINAL (1)

ORIGINAL

| 833 Series High Temp Card Edge Connector<br>Contact Bend Detail |                                                                                                                                                                                                 | ACAD REFERENCE NO. | 833 ENG MASTER   |               |
|-----------------------------------------------------------------|-------------------------------------------------------------------------------------------------------------------------------------------------------------------------------------------------|--------------------|------------------|---------------|
|                                                                 |                                                                                                                                                                                                 | DRAWN: J.LEE       | DATE: OCT. 14/09 |               |
|                                                                 |                                                                                                                                                                                                 | CHECKED: DATE:     |                  |               |
| TORONTO, ONTARIO CANADA                                         | THESE DRAWINGS AND SPECIFICATIONS ARE THE PROPERTY OF EDAC INC.,AND SHALL NOT BE REPRODUCED,OR COPIED OR USED AS THE BASIS FOR THE MANUFACTURE OR SALE OF APPARATUS WITHOUT WRITTEN PERMISSION. | SCALE: NTS         | SHEET 2          | 2 <b>OF</b> 3 |
|                                                                 |                                                                                                                                                                                                 | DRAWING NUMBER     |                  | ISSUE         |
|                                                                 |                                                                                                                                                                                                 | 833 Assembly       |                  | 1             |