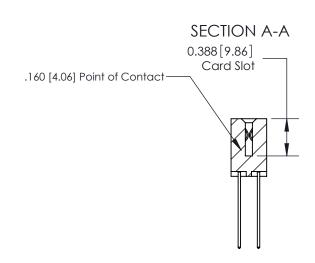

ORIGINAL (1)

ORIGINAL

| 833 Series High Temp Card Edge Connector<br>Contact Bend Detail |                                                                                                                                                                                                 | ACAD REFERENCE NO. | 833 ENG MASTER   |               |
|-----------------------------------------------------------------|-------------------------------------------------------------------------------------------------------------------------------------------------------------------------------------------------|--------------------|------------------|---------------|
|                                                                 |                                                                                                                                                                                                 | DRAWN: J.LEE       | DATE: OCT. 14/09 |               |
|                                                                 |                                                                                                                                                                                                 | CHECKED: DATE:     |                  |               |
| TORONTO, ONTARIO CANADA                                         | THESE DRAWINGS AND SPECIFICATIONS ARE THE PROPERTY OF EDAC INC.,AND SHALL NOT BE REPRODUCED,OR COPIED OR USED AS THE BASIS FOR THE MANUFACTURE OR SALE OF APPARATUS WITHOUT WRITTEN PERMISSION. | SCALE: NTS         | SHEET 2          | 2 <b>OF</b> 3 |
|                                                                 |                                                                                                                                                                                                 | DRAWING NUMBER     |                  | ISSUE         |
|                                                                 |                                                                                                                                                                                                 | 833 Assembly       |                  | 1             |