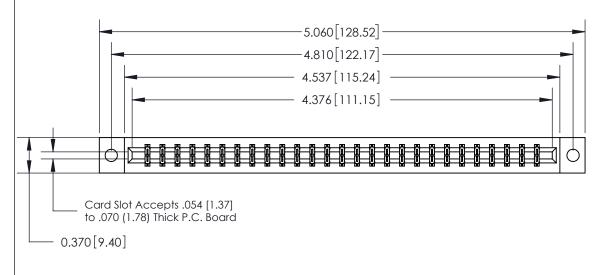

## **See Accompanying Page for:**

- **Bend Detail**
- **Mounting Options**

833 Series High Temp Card Edge Connector Part Number: 833-054-541-802

**EDAC INC** TORONTO, ONTARIO CANADA

THESE DRAWINGS AND SPECIFICATIONS ARE THE PROPERTY OF EDAC INC.,AND SHALL NOT BE REPRODUCED, OR COPIED OR USED AS THE BASIS FOR THE MANUFACTURE OR SALE OF APPARATUS WITHOUT WRITTEN PERMISSION.

## **Contact Detail**

541-Wire Wrap .025 Sq.(0.64 Sq.) - Tail LG=.750(19.05)

.156 [3.96] Contact Spacing x .200 [5.08] Row Spacing

THIS IS A C.A.D. GENERATED DRAWING DO NOT MAKE MANUAL REVISIONS TO MASTER.