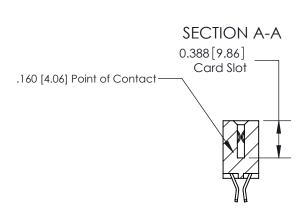

THESE DRAWINGS AND SPECIFICATIONS ARE THE PROPERTY OF EDAC INC.,AND SHALL NOT BE REPRODUCED, OR COPIED OR USED AS THE BASIS FOR THE MANUFACTURE OR SALE OF APPARATUS WITHOUT WRITTEN PERMISSION.

| ACAD REFERENCE NO. | 833 ENG MASTER   |  |  |
|--------------------|------------------|--|--|
| DRAWN: J.LEE       | DATE: OCT. 14/09 |  |  |
| CHECKED:           | DATE:            |  |  |
| SCALE: NTS         | SHEET 1 OF 3     |  |  |
| DRAWING NUMBER     | ISSUE            |  |  |
| 833 Assembly       | 1                |  |  |