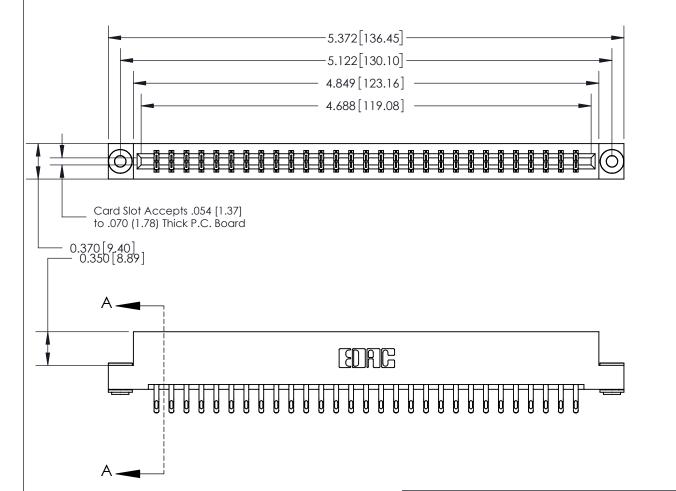

.156 [3.96] Contact Spacing x .200 [5.08] Row Spacing

See Accompanying Page for:

- **Bend Detail**
- **Mounting Options**

833 Series High Temp Card Edge Connector Part Number: 833-058-555-203

**EDAC INC** TORONTO, ONTARIO CANADA

THESE DRAWINGS AND SPECIFICATIONS ARE THE PROPERTY OF EDAC INC.,AND SHALL NOT BE REPRODUCED, OR COPIED OR USED AS THE BASIS FOR THE MANUFACTURE OR SALE OF APPARATUS WITHOUT WRITTEN PERMISSION.

| ACAD REFERENCE NO. | 833 ENG MASTER   |  |  |
|--------------------|------------------|--|--|
| DRAWN: J.LEE       | DATE: OCT. 14/09 |  |  |
| CHECKED:           | DATE:            |  |  |
| SCALE: NTS         | SHEET 1 OF 3     |  |  |
| DRAWING NUMBER     | ISSUE            |  |  |
| 833 Assembly       | 1                |  |  |