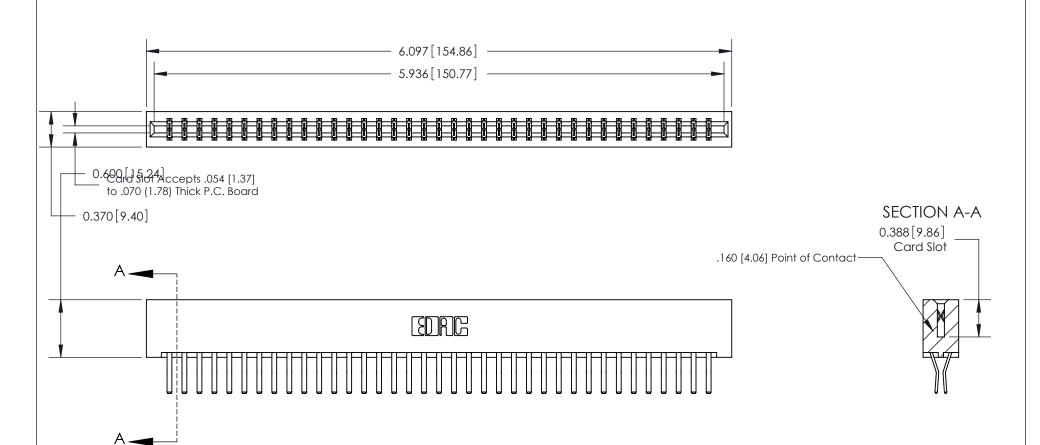

## **See Accompanying Page for:**

- **Bend Detail**
- **Mounting Options**

833 Series High Temp Card Edge Connector Part Number: 833-074-560-201

**EDAC INC** TORONTO, ONTARIO CANADA

THESE DRAWINGS AND SPECIFICATIONS ARE THE PROPERTY OF EDAC INC.,AND SHALL NOT BE REPRODUCED, OR COPIED OR USED AS THE BASIS FOR THE MANUFACTURE OR SALE OF APPARATUS WITHOUT WRITTEN PERMISSION.

| ACAD REFERENCE NO. | 833 ENG MASTER   |  |  |
|--------------------|------------------|--|--|
| DRAWN: J.LEE       | DATE: OCT. 14/09 |  |  |
| CHECKED:           | DATE:            |  |  |
| SCALE: NTS         | SHEET 1 OF 3     |  |  |
| DRAWING NUMBER     | ISSUE            |  |  |
| 833 Assembly       | 1                |  |  |