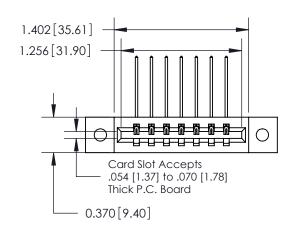

**Mounting Option** 

02-.128 (3.25) Dia. Mounting Holes

## **Contact Detail**

559-90 Degree Bend (Code 541 Contacts)

.156 [3.96] Contact Spacing x .200 [5.08] Row Spacing

**See Accompanying Page for: Contact Bend Details** 

THIS IS A C.A.D. GENERATED DRAWING DO NOT MAKE MANUAL REVISIONS TO MASTER.