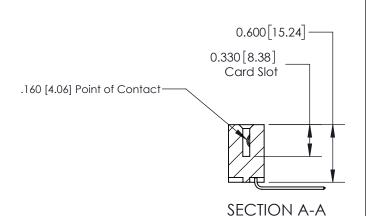

**Mounting Option** 

02-.128 (3.25) Dia. Mounting Holes

## **Contact Detail**

559-90 Degree Bend (Code 541 Contacts)

.156 [3.96] Contact Spacing x .200 [5.08] Row Spacing





**See Accompanying Page for: Contact Bend Details** 

THIS IS A C.A.D. GENERATED DRAWING DO NOT MAKE MANUAL REVISIONS TO MASTER.



ISSUE NUMBER

ORIGINAL



837/887 Series High Temp Card Edge Connector Part Number: 837-007-559-602

YOUR CONNECTION TO QUALITY & SERVICE

**EDAC INC** TORONTO, ONTARIO CANADA

THESE DRAWINGS AND SPECIFICATIONS ARE THE PROPERTY OF EDAC INC., AND SHALL NOT BE REPRODUCED, OR COPIED OR USED AS THE BASIS FOR THE MANUFACTURE OR SALE OF APPARATUS WITHOUT WRITTEN PERMISSION.

|                    |             |                  | I             |  |
|--------------------|-------------|------------------|---------------|--|
| ACAD REFERENCE NO. |             | 837 ENG MASTER   |               |  |
| DRAWN:             | J.LEE       | DATE: OCT. 06/09 |               |  |
| CHECKED:           |             | DATE:            |               |  |
| SCALE:             | NTS         | SHEET            | 1 <b>OF</b> 2 |  |
|