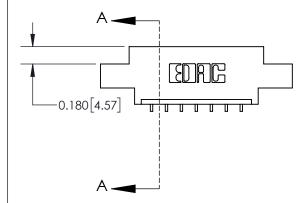

**Mounting Option** 

02-.128 (3.25) Dia. Mounting Holes

## **Contact Detail**

559-90 Degree Bend (Code 541 Contacts)

.156 [3.96] Contact Spacing x .200 [5.08] Row Spacing





**See Accompanying Page for: Contact Bend Details** 

THIS IS A C.A.D. GENERATED DRAWING DO NOT MAKE MANUAL REVISIONS TO MASTER.



ISSUE NUMBER

ORIGINAL



837/887 Series High Temp Card Edge Connector Part Number: 837-007-559-602

YOUR CONNECTION TO QUALITY & SERVICE

**EDAC INC** TORONTO, ONTARIO CANADA

THESE DRAWINGS AND SPECIFICATIONS ARE THE PROPERTY OF EDAC INC., AND SHALL NOT BE REPRODUCED, OR COPIED OR USED AS THE BASIS FOR THE MANUFACTURE OR SALE OF APPARATUS WITHOUT WRITTEN PERMISSION.

|                    |             |                  | I             |  |
|--------------------|-------------|------------------|---------------|--|
| ACAD REFERENCE NO. |             | 837 ENG MASTER   |               |  |
| DRAWN:             | J.LEE       | DATE: OCT. 06/09 |