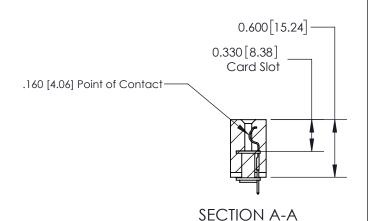

## **Contact Detail**

524-P.C. Tail .018 Sq.(0.46 Sq.) - Tail LG=.175(4.45) .156 [3.96] Contact Spacing x .200 [5.08] Row Spacing

Thick P.C. Board

0.370 [9.40]

-3.558 90.37 -3.248 [82.50] 2.962 [75.23] 2.816[71.53] Card Slot Accepts .054 [1.37] to .070 [1.78]

**See Accompanying Page for:** 

**Contact Bend Details** 

ISSUE NUMBER

ORIGINAL

1

| 837/887 Series High Temp Card Edge Connector<br>Contact Bend Detail |                                                                                                                                                                                                 | ACAD REFERENCE NO. | 837 ENG MASTER   |               |
|---------------------------------------------------------------------|-------------------------------------------------------------------------------------------------------------------------------------------------------------------------------------------------|--------------------|------------------|---------------|
|                                                                     |                                                                                                                                                                                                 | DRAWN: J.LEE       | DATE: OCT. 06/09 |               |
|                                                                     |                                                                                                                                                                                                 | CHECKED:           | DATE:            |               |
| EDAC INC                                                            | THESE DRAWINGS AND SPECIFICATIONS ARE THE PROPERTY OF EDAC INC.,AND SHALL NOT BE REPRODUCED,OR COPIED OR USED AS THE BASIS FOR THE MANUFACTURE OR SALE OF APPARATUS WITHOUT WRITTEN PERMISSION. | SCALE: NTS         | SHEET            | 2 <b>OF</b> 2 |
| TORONTO, ONTARIO CANADA                                             |                                                                                                                                                                                                 | DRAWING NUMBER     | •                | ISSUE         |
| YOUR CONNECTION TO QUALITY & SERVICE                                |                                                                                                                                                                                                 | 837 Assembly       |                  | 1             |