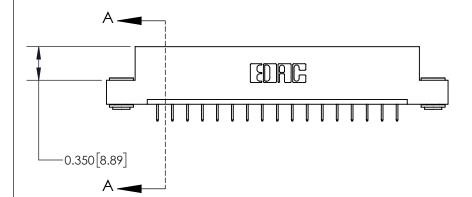

**Mounting Option** 

03-.116 (2.95) I.D. Floating Eyelets

## **Contact Detail**

524-P.C. Tail .018 Sq.(0.46 Sq.) - Tail LG=.175(4.45) .156 [3.96] Contact Spacing x .200 [5.08] Row Spacing

Thick P.C. Board

0.370 [9.40]

-3.558 90.37 -3.248 [82.50] 2.962 [75.23] 2.816[71.53] Card Slot Accepts .054 [1.37] to .070 [1.78]

THIS IS A C.A.D. GENERATED DRAWING DO NOT MAKE MANUAL REVISIONS TO MASTER.

ISSUE NUMBER

ORIGINAL

837/887 Series High Temp Card Edge Connector Part Number: 837-017-524-103

YOUR CONNECTION TO QUALITY & SERVICE