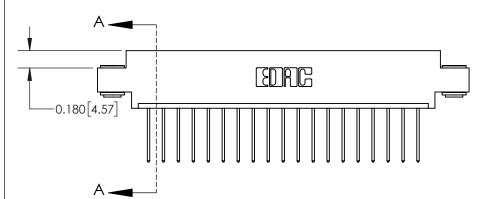

ISSUE NUMBER

ORIGINAL

**See Accompanying Page for:** 

**Contact Bend Details** 

| 837/887 Series High Temp Card Edge Connector |
|----------------------------------------------|
| Part Number: 837-019-540-603                 |