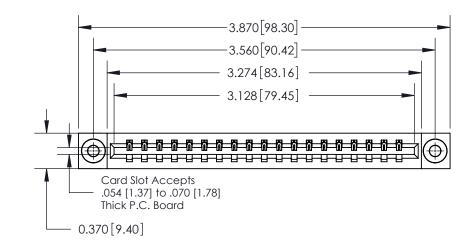

ISSUE NUMBER

ORIGINAL

**See Accompanying Page for:** 

**Contact Bend Details** 

| 837/887 Series High Temp Card Edge Connector |
|----------------------------------------------|
| Part Number: 837-019-540-603                 |