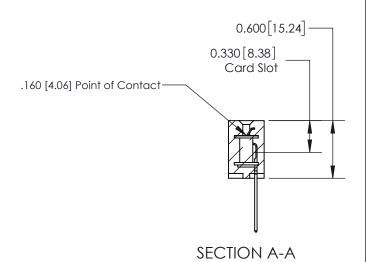

## **Contact Detail**

540-Wire Wrap .025 Sq.(0.64 Sq.) - Tail LG=.560(14.22) .156 [3.96] Contact Spacing x .200 [5.08] Row Spacing

THIS IS A C.A.D. GENERATED DRAWING DO NOT MAKE MANUAL REVISIONS TO MASTER.

ISSUE NUMBER

ORIGINAL

1

| 837/887 Series High Temp Card Edge Connector<br>Contact Bend Detail                                                                                                                                                                                                                                                                                                                                                                                                                                                                                                                                                                                                                                                                                                                                                                                                                                                                                                                                                                                                                                                                                                                                                                                                                                                                                                                                                                                                                                                                                                                                                                                                                                                                                                                                                                                                                                                                                                                                                                                                                                                            |                                                                                                        | ACAD REFERENCE NO. | 837 ENG MASTER   |               |
|--------------------------------------------------------------------------------------------------------------------------------------------------------------------------------------------------------------------------------------------------------------------------------------------------------------------------------------------------------------------------------------------------------------------------------------------------------------------------------------------------------------------------------------------------------------------------------------------------------------------------------------------------------------------------------------------------------------------------------------------------------------------------------------------------------------------------------------------------------------------------------------------------------------------------------------------------------------------------------------------------------------------------------------------------------------------------------------------------------------------------------------------------------------------------------------------------------------------------------------------------------------------------------------------------------------------------------------------------------------------------------------------------------------------------------------------------------------------------------------------------------------------------------------------------------------------------------------------------------------------------------------------------------------------------------------------------------------------------------------------------------------------------------------------------------------------------------------------------------------------------------------------------------------------------------------------------------------------------------------------------------------------------------------------------------------------------------------------------------------------------------|--------------------------------------------------------------------------------------------------------|--------------------|------------------|---------------|
|                                                                                                                                                                                                                                                                                                                                                                                                                                                                                                                                                                                                                                                                                                                                                                                                                                                                                                                                                                                                                                                                                                                                                                                                                                                                                                                                                                                                                                                                                                                                                                                                                                                                                                                                                                                                                                                                                                                                                                                                                                                                                                                                |                                                                                                        | DRAWN: J.LEE       | DATE: OCT. 06/09 |               |
|                                                                                                                                                                                                                                                                                                                                                                                                                                                                                                                                                                                                                                                                                                                                                                                                                                                                                                                                                                                                                                                                                                                                                                                                                                                                                                                                                                                                                                                                                                                                                                                                                                                                                                                                                                                                                                                                                                                                                                                                                                                                                                                                |                                                                                                        | CHECKED:           | DATE:            |               |
| EDAC INC                                                                                                                                                                                                                                                                                                                                                                                                                                                                                                                                                                                                                                                                                                                                                                                                                                                                                                                                                                                                                                                                                                                                                                                                                                                                                                                                                                                                                                                                                                                                                                                                                                                                                                                                                                                                                                                                                                                                                                                                                                                                                                                       |                                                                                                        | SCALE: NTS         | SHEET            | 2 <b>OF</b> 2 |
| TORONTO, ONTARIO CANADA | ARE THE PROPERTY OF EDAC INC.,AND<br>SHALL NOT BE REPRODUCED,OR COPIED<br>OR USED AS THE BASIS FOR THE | DRAWING NUMBER     | •                | ISSUE         |
|                                                                                                                                                                                                                                                                                                                                                                                                                                                                                                                                                                                                                                                                                                                                                                                                                                                                                                                                                                                                                                                                                                                                                                                                                                                                                                                                                                                                                                                                                                                                                                                                                                                                                                                                                                                                                                                                                                                                                                                                                                                                                                                                | MANUFACTURE OR SALE OF APPARATUS WITHOUT WRITTEN PERMISSION.                                           | 837 Assembly       |                  | 1             |