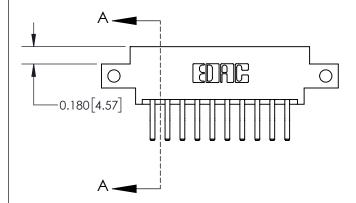

**Mounting Option** 

12-.128 (3.25) Dia. Side Mounting Holes

## **Contact Detail**

560-Extender Board Bend (Code 523 Contacts)

.156 [3.96] Contact Spacing x .200 [5.08] Row Spacing

**See Accompanying Page for:** 

**Contact Bend Details** 

THIS IS A C.A.D. GENERATED DRAWING DO NOT MAKE MANUAL REVISIONS TO MASTER.