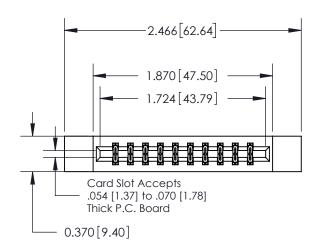

ISSUE NUMBER

ORIGINAL

1

| 837/887 Series High Temp Card Edge Connector |
|----------------------------------------------|
| Part Number: 837-020-560-812                 |

YOUR CONNECTION TO QUALITY & SERVICE

| ACAD REFERENCE NO. | 837 ENG MASTER   |  |  |
|--------------------|------------------|--|--|
| DRAWN: J.LEE       | DATE: OCT. 06/09 |  |  |
| CHECKED:           | DATE:            |  |  |
| SCALE: NTS         | SHEET 1 OF 2     |  |  |
| DRAWING NUMBER     | ISSUE            |  |  |
| 837 Assembly       | 1                |  |  |