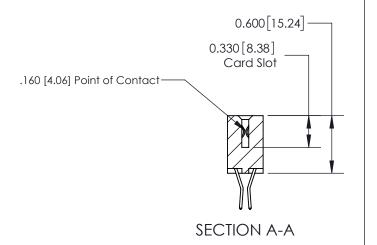

## **Contact Detail**

560-Extender Board Bend (Code 523 Contacts)

.156 [3.96] Contact Spacing x .200 [5.08] Row Spacing

**See Accompanying Page for:** 

**Contact Bend Details** 

THIS IS A C.A.D. GENERATED DRAWING DO NOT MAKE MANUAL REVISIONS TO MASTER.

ISSUE NUMBER

ORIGINAL

1

| 837/887 Series High Temp Card Edge Connector<br>Contact Bend Detail   |                                                                                                                                                                                                  | ACAD REFERENCE NO. | 837 ENG MASTER |               |
|-----------------------------------------------------------------------|--------------------------------------------------------------------------------------------------------------------------------------------------------------------------------------------------|--------------------|----------------|---------------|
|                                                                       |                                                                                                                                                                                                  | DRAWN: J.LEE       | DATE: OC       | T. 06/09      |
|                                                                       |                                                                                                                                                                                                  | CHECKED:           | DATE:          |               |
| EDAC INC TORONTO, ONTARIO CANADA YOUR CONNECTION TO QUALITY & SERVICE | THESE DRAWINGS AND SPECIFICATIONS ARE THE PROPERTY OF EDAC INC.,AND SHALL NOT BE REPRODUCED, OR COPIED OR USED AS THE BASIS FOR THE MANUFACTURE OR SALE OF APPARATUS WITHOUT WRITTEN PERMISSION. | SCALE: NTS         | SHEET          | 2 <b>OF</b> 2 |
|                                                                       |                                                                                                                                                                                                  | DRAWING NUMBER     | •              | ISSUE         |
|                                                                       |                                                                                                                                                                                                  | 837 Assembly       |                | 1             |