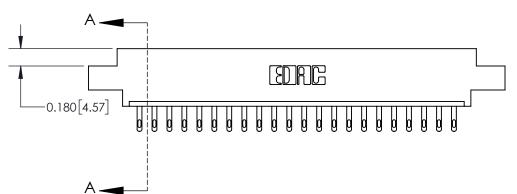

ISSUE NUMBER

ORIGINAL

**See Accompanying Page for:** 

**Contact Bend Details** 

837/887 Series High Temp Card Edge Connector Part Number: 837-022-500-607

**EDAC INC** TORONTO, ONTARIO CANADA

THESE DRAWINGS AND SPECIFICATIONS ARE THE PROPERTY OF EDAC INC.,AND SHALL NOT BE REPRODUCED, OR COPIED OR USED AS THE BASIS FOR THE MANUFACTURE OR SALE OF APPARATUS WITHOUT WRITTEN PERMISSION.

ISSUE NUMBER

ORIGINAL

1

| 837/887 Series High Temp Card Edge Connector<br>Contact Bend Detail |                                                              | ACAD REFERENCE NO. | 837 ENG MASTER   |               |
|---------------------------------------------------------------------|--------------------------------------------------------------|--------------------|------------------|---------------|
|                                                                     |                                                              | DRAWN: J.LEE       | DATE: OCT. 06/09 |               |
|                                                                     |                                                              | CHECKED:           | DATE:            |               |
| EDAC INC                                                            | ARE THE PROPERTY OF EDAC INC. AND                            | SCALE: NTS         | SHEET            | 2 <b>OF</b> 2 |
| TORONTO, ONTARIO CANADA                                             |                                                              | DRAWING NUMBER     | •                | ISSUE         |
| YOUR CONNECTION TO QUALITY & SERVICE                                | MANUFACTURE OR SALE OF APPARATUS WITHOUT WRITTEN PERMISSION. | 837 Assembly       |                  | 1             |