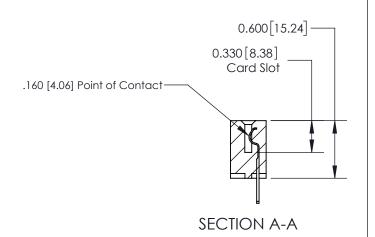

ISSUE NUMBER

ORIGINAL

1

| 837/887 Series High Temp Card Edge Connector<br>Contact Bend Detail |                                                              | ACAD REFERENCE NO. | 837 ENG MASTER   |               |
|---------------------------------------------------------------------|--------------------------------------------------------------|--------------------|------------------|---------------|
|                                                                     |                                                              | DRAWN: J.LEE       | DATE: OCT. 06/09 |               |
|                                                                     |                                                              | CHECKED:           | DATE:            |               |
| EDAC INC                                                            | ARE THE PROPERTY OF EDAC INC. AND                            | SCALE: NTS         | SHEET            | 2 <b>OF</b> 2 |
| TORONTO, ONTARIO CANADA                                             |                                                              | DRAWING NUMBER     | •                | ISSUE         |
| YOUR CONNECTION TO QUALITY & SERVICE                                | MANUFACTURE OR SALE OF APPARATUS WITHOUT WRITTEN PERMISSION. | 837 Assembly       |                  | 1             |