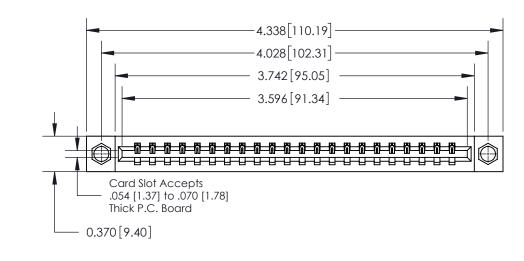

## **Contact Detail**

500-Wire Hole .050x.025(1.27x0.64) - Tail LG=.260(6.60)

.156 [3.96] Contact Spacing x .200 [5.08] Row Spacing

THIS IS A C.A.D. GENERATED DRAWING DO NOT MAKE MANUAL REVISIONS TO MASTER.

ISSUE NUMBER

ORIGINAL

**See Accompanying Page for:** 

**Contact Bend Details** 

837/887 Series High Temp Card Edge Connector Part Number: 837-022-500-607

**EDAC INC** TORONTO, ONTARIO CANADA

THESE DRAWINGS AND SPECIFICATIONS ARE THE PROPERTY OF EDAC INC.,AND SHALL NOT BE REPRODUCED, OR COPIED OR USED AS THE BASIS FOR THE MANUFACTURE OR SALE OF APPARATUS WITHOUT WRITTEN PERMISSION.