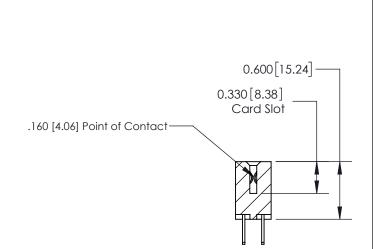

ISSUE NUMBER

ORIGINAL

1

| 837/887 Series High Temp Co          | ACAD REFERENCE NO.                                                                                                                                                                              | 837 ENG MASTER   |       |               |
|--------------------------------------|-------------------------------------------------------------------------------------------------------------------------------------------------------------------------------------------------|------------------|-------|---------------|
| Contact Bend Detail                  | DRAWN: J.LEE                                                                                                                                                                                    | DATE: OCT. 06/09 |       |               |
| Confider bend beldii                 |                                                                                                                                                                                                 | CHECKED:         | DATE: |               |
| EDAC INC                             | THESE DRAWINGS AND SPECIFICATIONS ARE THE PROPERTY OF EDAC INC.,AND SHALL NOT BE REPRODUCED,OR COPIED OR USED AS THE BASIS FOR THE MANUFACTURE OR SALE OF APPARATUS WITHOUT WRITTEN PERMISSION. | SCALE: NTS       | SHEET | 2 <b>OF</b> 2 |
| TORONTO, ONTARIO CANADA              |                                                                                                                                                                                                 | DRAWING NUMBER   | •     | ISSUE         |
| YOUR CONNECTION TO QUALITY & SERVICE |                                                                                                                                                                                                 | 837 Assembly     |       | 1             |