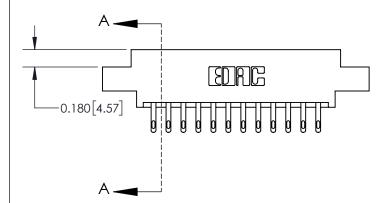

ACAD REFERENCE NO. 837 ENG MASTER DRAWN: J.LEE DATE: OCT. 06/09 CHECKED: DATE: SHEET 1 OF 2 SCALE: NTS DRAWING NUMBER **ISSUE** 837 Assembly

SECTION A-A

ISSUE NUMBER

ORIGINAL

THIS IS A C.A.D. GENERATED DRAWING DO NOT MAKE MANUAL REVISIONS TO MASTER.

| See / | Accompanying | Page for: |
|-------|--------------|-----------|
|       | Contact Bond | Dotaile   |

| JCC F | iccompanying rage for       |
|-------|-----------------------------|
| •     | <b>Contact Bend Details</b> |