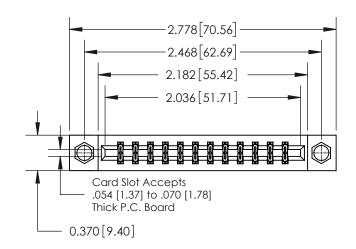

## **Contact Detail**

500-Wire Hole .050x.025(1.27x0.64) - Tail LG=.260(6.60) .156 [3.96] Contact Spacing x .200 [5.08] Row Spacing

837/887 Series High Temp Card Edge Connector Part Number: 837-024-500-807

| See / | Accompanying | Page for: |
|-------|--------------|-----------|
|       | Contact Bond | Dotaile   |

| JCC F | iccompanying rage for       |
|-------|-----------------------------|
| •     | <b>Contact Bend Details</b> |