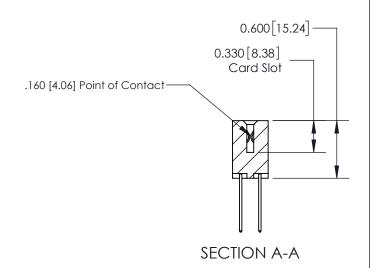

ISSUE NUMBER

ORIGINAL

1

| 837/887 Series High Temp Card Edge Connector<br>Contact Bend Detail |                                                                                                        | ACAD REFERENCE NO. | 837 ENG MASTER   |               |
|---------------------------------------------------------------------|--------------------------------------------------------------------------------------------------------|--------------------|------------------|---------------|
|                                                                     |                                                                                                        | DRAWN: J.LEE       | DATE: OCT. 06/09 |               |
|                                                                     |                                                                                                        | CHECKED:           | DATE:            |               |
| EDAC INC                                                            | THESE DRAWINGS AND SPECIFICATIONS                                                                      | SCALE: NTS         | SHEET            | 2 <b>OF</b> 2 |
| TORONTO, ONTARIO CANADA                                             | ARE THE PROPERTY OF EDAC INC.,AND<br>SHALL NOT BE REPRODUCED,OR COPIED<br>OR USED AS THE BASIS FOR THE | DRAWING NUMBER     | •                | ISSUE         |
| YOUR CONNECTION TO QUALITY & SERVICE                                | MANUFACTURE OR SALE OF APPARATUS WITHOUT WRITTEN PERMISSION.                                           | 837 Assembly       |                  | 1             |