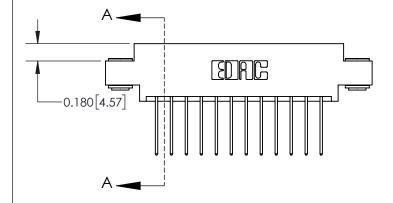

## **Contact Detail**

540-Wire Wrap .025 Sq.(0.64 Sq.) - Tail LG=.560(14.22) .156 [3.96] Contact Spacing x .200 [5.08] Row Spacing

**See Accompanying Page for: Contact Bend Details** 

THIS IS A C.A.D. GENERATED DRAWING DO NOT MAKE MANUAL REVISIONS TO MASTER.