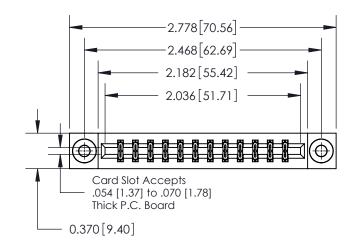

**Mounting Option** 

03-.116 (2.95) I.D. Floating Eyelets

## **Contact Detail**

540-Wire Wrap .025 Sq.(0.64 Sq.) - Tail LG=.560(14.22) .156 [3.96] Contact Spacing x .200 [5.08] Row Spacing





**See Accompanying Page for: Contact Bend Details** 

THIS IS A C.A.D. GENERATED DRAWING DO NOT MAKE MANUAL REVISIONS TO MASTER.



ISSUE NUMBER ORIGINAL



| 837/887 Series High Temp Card Edge Connector |
|----------------------------------------------|
| Part Number: 837-024-540-803                 |



**EDAC INC** TORONTO, ONTARIO CANADA

THESE DRAWINGS AND SPECIFICATIONS ARE THE PROPERTY OF EDAC INC.,AND SHALL NOT BE REPRODUCED, OR COPIED OR USED AS THE BASIS FOR THE MANUFACTURE OR SALE OF APPARATUS WITHOUT WRITTEN PERMISSION.

| ACAD REFERENCE NO. 837 ENG MASTE |                  |  |  |
|----------------------------------|------------------|--|--|
| DRAWN: J.LEE                     | DATE: OCT. 06/09 |  |  |
| CHECKED:                         | DATE:            |  |  |
| SCALE: