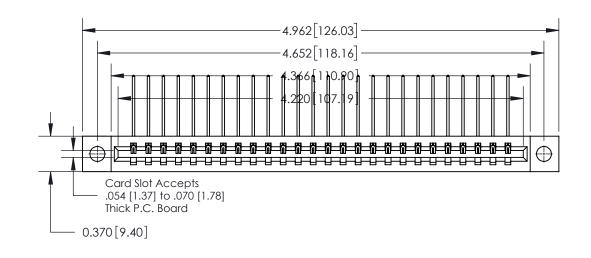

**See Accompanying Page for:** 

**Contact Bend Details** 

837/887 Series High Temp Card Edge Connector Part Number: 837-026-559-604

**EDAC INC** TORONTO, ONTARIO CANADA

THESE DRAWINGS AND SPECIFICATIONS ARE THE PROPERTY OF EDAC INC.,AND SHALL NOT BE REPRODUCED, OR COPIED OR USED AS THE BASIS FOR THE MANUFACTURE OR SALE OF APPARATUS WITHOUT WRITTEN PERMISSION.

| ACAD REFERENCE NO. 837 ENG MAST |                  |  |  |
|---------------------------------|------------------|--|--|
| DRAWN: J.LEE                    | DATE: OCT. 06/09 |  |  |
| CHECKED:                        | DATE:            |  |  |
| SCALE: NTS                      | SHEET 1 OF 2     |  |  |
| DRAWING NUMBER                  | ISSUE            |  |  |
| 837 Assembly                    | 1                |  |  |