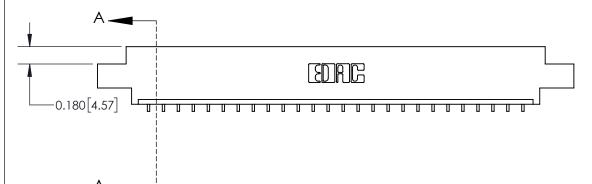

**Mounting Option** 

04-.156 (3.96) Dia. Mounting Holes

| ACAD REFERENCE NO. 837 ENG MAST |                  |  |  |
|---------------------------------|------------------|--|--|
| DRAWN: J.LEE                    | DATE: OCT. 06/09 |  |  |
| CHECKED:                        | DATE:            |  |  |
| SCALE: NTS                      | SHEET 1 OF 2     |  |  |
| DRAWING NUMBER                  | ISSUE            |  |  |
| 837 Assembly                    | 1                |  |  |