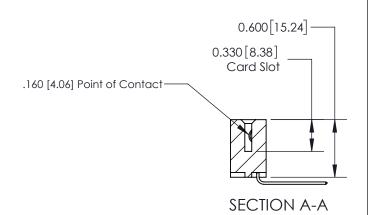

## **Contact Detail**

559-90 Degree Bend (Code 541 Contacts)

.156 [3.96] Contact Spacing x .200 [5.08] Row Spacing

THIS IS A C.A.D. GENERATED DRAWING DO NOT MAKE MANUAL REVISIONS TO MASTER.

ISSUE NUMBER

ORIGINAL

ISSUE NUMBER

ORIGINAL

1

| 837/887 Series High Temp Card Edge Connector<br>Contact Bend Detail |                                                                                                                                     | ACAD REFERENCE NO. | 837 ENG MASTER   |               |
|---------------------------------------------------------------------|-------------------------------------------------------------------------------------------------------------------------------------|--------------------|------------------|---------------|
|                                                                     |                                                                                                                                     | DRAWN: J.LEE       | DATE: OCT. 06/09 |               |
|                                                                     |                                                                                                                                     | CHECKED:           | DATE:            |               |
| EDAC INC                                                            | THESE DRAWINGS AND SPECIFICATIONS ARE THE PROPERTY OF EDAC INC.,AND SHALL NOT BE REPRODUCED, OR COPIED OR USED AS THE BASIS FOR THE | SCALE: NTS         | SHEET            | 2 <b>OF</b> 2 |
| TORONTO, ONTARIO CANADA                                             |                                                                                                                                     | DRAWING NUMBER     | •                | ISSUE         |
| YOUR CONNECTION TO QUALITY & SERVICE                                | MANUFACTURE OR SALE OF APPARATUS WITHOUT WRITTEN PERMISSION.                                                                        | 837 Assembly       |                  | 1             |