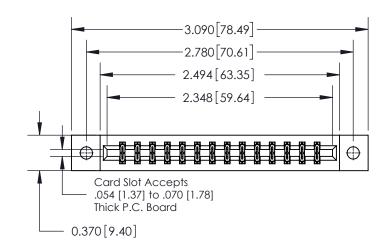

**Mounting Option** 

02-.128 (3.25) Dia. Mounting Holes

837/887 Series High Temp Card Edge Connector Part Number: 837-028-556-202

YOUR CONNECTION TO QUALITY & SERVICE

**EDAC INC** TORONTO, ONTARIO CANADA

THESE DRAWINGS AND SPECIFICATIONS ARE THE PROPERTY OF EDAC INC.,AND SHALL NOT BE REPRODUCED, OR COPIED OR USED AS THE BASIS FOR THE MANUFACTURE OR SALE OF APPARATUS WITHOUT WRITTEN PERMISSION.