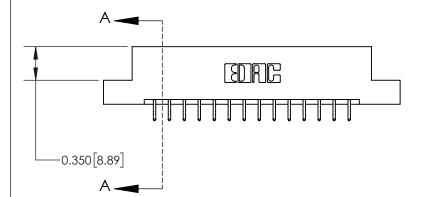

## **Contact Detail**

556-Extender Board Bend (Code 520 Contacts)

.156 [3.96] Contact Spacing x .200 [5.08] Row Spacing

THIS IS A C.A.D. GENERATED DRAWING DO NOT MAKE MANUAL REVISIONS TO MASTER.

ISSUE NUMBER ORIGINAL

837/887 Series High Temp Card Edge Connector Part Number: 837-028-556-202

YOUR CONNECTION TO QUALITY & SERVICE

**EDAC INC** TORONTO, ONTARIO CANADA

THESE DRAWINGS AND SPECIFICATIONS ARE THE PROPERTY OF EDAC INC.,AND SHALL NOT BE REPRODUCED, OR COPIED OR USED AS THE BASIS FOR THE MANUFACTURE OR SALE OF APPARATUS WITHOUT WRITTEN PERMISSION.