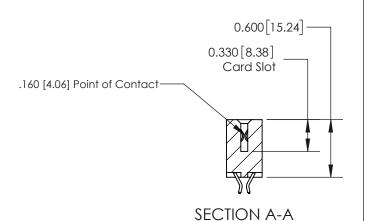

## **Contact Detail**

556-Extender Board Bend (Code 520 Contacts)

.156 [3.96] Contact Spacing x .200 [5.08] Row Spacing

THIS IS A C.A.D. GENERATED DRAWING DO NOT MAKE MANUAL REVISIONS TO MASTER.

ISSUE NUMBER ORIGINAL

**See Accompanying Page for:** 

**Contact Bend Details** 

ISSUE NUMBER

ORIGINAL

1

| 837/887 Series High Temp Card Edge Connector<br>Contact Bend Detail |                                                               | ACAD REFERENCE NO. | 837 ENG MASTER   |               |
|---------------------------------------------------------------------|---------------------------------------------------------------|--------------------|------------------|---------------|
|                                                                     |                                                               | DRAWN: J.LEE       | DATE: OCT. 06/09 |               |
|                                                                     |                                                               | CHECKED:           | DATE:            |               |
| EDAC INC                                                            | OR USED AS THE BASIS FOR THE MANUFACTURE OR SALE OF APPARATUS | SCALE: NTS         | SHEET            | 2 <b>OF</b> 2 |
| TORONTO, ONTARIO CANADA                                             |                                                               | DRAWING NUMBER     | •                | ISSUE         |
| YOUR CONNECTION TO QUALITY & SERVICE                                |                                                               | 837 Assembly       |                  | 1             |