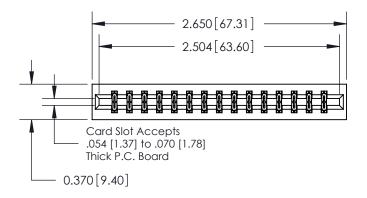

ISSUE NUMBER

ORIGINAL

0.600 [15.24] 0.330[8.38] Card Slot .160 [4.06] Point of Contact-**SECTION A-A** 

**See Accompanying Page for:** 

**Contact Bend Details** 

837/887 Series High Temp Card Edge Connector Part Number: 837-030-520-201