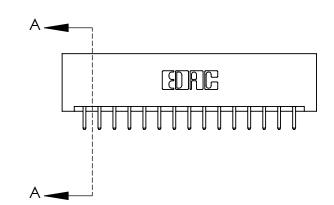

ISSUE NUMBER

ORIGINAL

0.600 [15.24] 0.330[8.38] Card Slot .160 [4.06] Point of Contact-**SECTION A-A** 

**See Accompanying Page for:** 

**Contact Bend Details** 

837/887 Series High Temp Card Edge Connector Part Number: 837-030-520-201