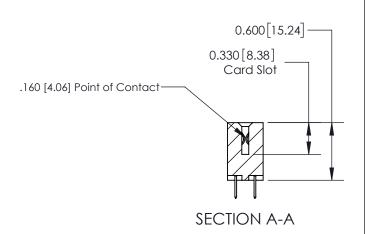

ISSUE NUMBER

ORIGINAL

1

| 837/887 Series High Temp Card Edge Connector<br>Contact Bend Detail |                                                                                                                                    | ACAD REFERENCE NO. | 837 ENG MASTER   |               |
|---------------------------------------------------------------------|------------------------------------------------------------------------------------------------------------------------------------|--------------------|------------------|---------------|
|                                                                     |                                                                                                                                    | DRAWN: J.LEE       | DATE: OCT. 06/09 |               |
|                                                                     |                                                                                                                                    | CHECKED:           | DATE:            |               |
| EDAC INC                                                            | THESE DRAWINGS AND SPECIFICATIONS ARE THE PROPERTY OF EDAC INC.,AND SHALL NOT BE REPRODUCED,OR COPIED OR USED AS THE BASIS FOR THE | SCALE: NTS         | SHEET            | 2 <b>OF</b> 2 |
| TORONTO, ONTARIO CANADA                                             |                                                                                                                                    | DRAWING NUMBER     | •                | ISSUE         |
| YOUR CONNECTION TO QUALITY & SERVICE                                | MANUFACTURE OR SALE OF APPARATUS WITHOUT WRITTEN PERMISSION.                                                                       | 837 Assembly       |                  | 1             |