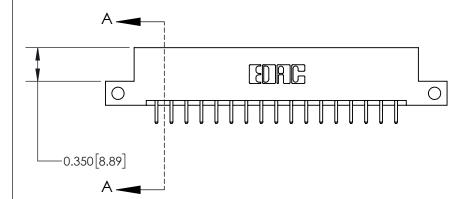

**Mounting Option** 

12-.128 (3.25) Dia. Side Mounting Holes

## **Contact Detail**

520-P.C. Tail .030x.018(0.76x0.46) - Tail LG=.175(4.45)

.156 [3.96] Contact Spacing x .200 [5.08] Row Spacing





THIS IS A C.A.D. GENERATED DRAWING DO NOT MAKE MANUAL REVISIONS TO MASTER.



ISSUE NUMBER ORIGINAL



## **See Accompanying Page for:**

**Contact Bend Details** 

837/887 Series High Temp Card Edge Connector Part Number: 837-034-520-212



**EDAC INC** TORONTO, ONTARIO CANADA

THESE DRAWINGS AND SPECIFICATIONS ARE THE PROPERTY OF EDAC INC.,AND SHALL NOT BE REPRODUCED, OR COPIED OR USED AS THE BASIS FOR THE MANUFACTURE OR SALE OF APPARATUS WITHOUT WRITTEN PERMISSION.

| ACAD REFERENCE NO. 837 ENG MASTI |                  |  |  |
|----------------------------------|------------------|--|--|
| DRAWN: J.LEE                     | DATE: OCT. 06/09 |  |  |
| CHECKED:                         | DATE:            |  |  |
| SCALE: NTS                       | SHEET 1 OF 2     |  |  |
| DRAWING NUMB