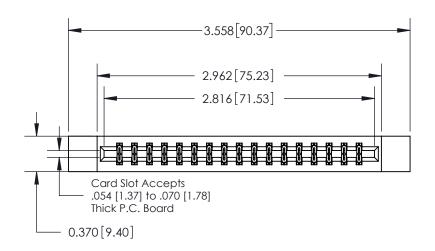

## **Contact Detail**

520-P.C. Tail .030x.018(0.76x0.46) - Tail LG=.175(4.45)

.156 [3.96] Contact Spacing x .200 [5.08] Row Spacing

THIS IS A C.A.D. GENERATED DRAWING DO NOT MAKE MANUAL REVISIONS TO MASTER.