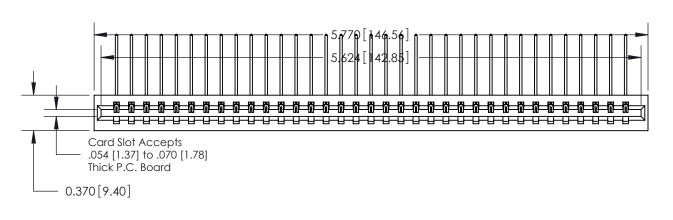

0.330[8.38] Card Slot **SECTION A-A** 

0.600 [15.24]

**See Accompanying Page for:** 

**Contact Bend Details** 

837/887 Series High Temp Card Edge Connector Part Number: 837-035-559-101

YOUR CONNECTION TO QUALITY & SERVICE