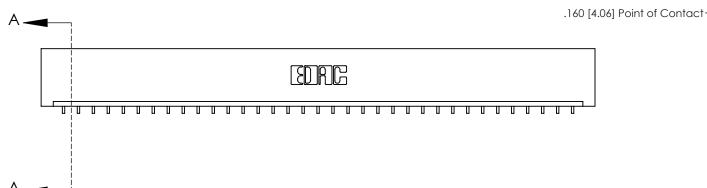

## **Contact Detail**

559-90 Degree Bend (Code 541 Contacts)

.156 [3.96] Contact Spacing x .200 [5.08] Row Spacing

THIS IS A C.A.D. GENERATED DRAWING DO NOT MAKE MANUAL REVISIONS TO MASTER.

ISSUE NUMBER

ORIGINAL