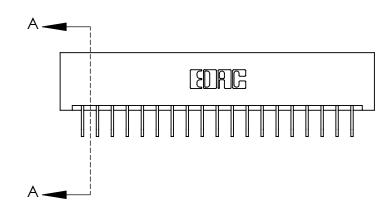

1

**See Accompanying Page for:** 

**Contact Bend Details** 

837/887 Series High Temp Card Edge Connector Part Number: 837-038-558-201

YOUR CONNECTION TO QUALITY & SERVICE

**EDAC INC** TORONTO, ONTARIO CANADA