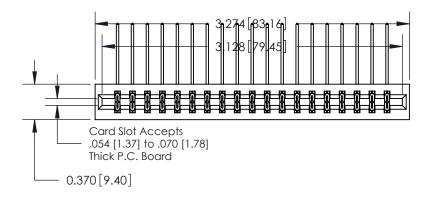

## **Contact Detail**

558-90 Degree Bend (Code 541 Contacts)

.156 [3.96] Contact Spacing x .200 [5.08] Row Spacing

THIS IS A C.A.D. GENERATED DRAWING DO NOT MAKE MANUAL REVISIONS TO MASTER.

ISSUE NUMBER

ORIGINAL