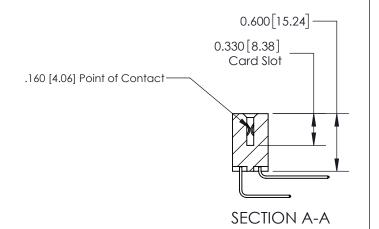

## **Contact Detail**

558-90 Degree Bend (Code 541 Contacts)

.156 [3.96] Contact Spacing x .200 [5.08] Row Spacing

THIS IS A C.A.D. GENERATED DRAWING DO NOT MAKE MANUAL REVISIONS TO MASTER.

ISSUE NUMBER

ORIGINAL