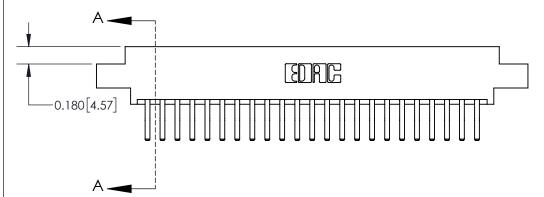

837 FNG MASTER

ACAD REFERENCE NO.

**See Accompanying Page for:** 

**Contact Bend Details** 

ISSUE NUMBER

ORIGINAL

1

| 837/887 Series High Temp Card Edge Connector<br>Contact Bend Detail |                                                                                                                                     | ACAD REFERENCE NO. | 837 ENG          | 3 MASTER      |
|---------------------------------------------------------------------|-------------------------------------------------------------------------------------------------------------------------------------|--------------------|------------------|---------------|
|                                                                     |                                                                                                                                     | DRAWN: J.LEE       | DATE: OCT. 06/09 |               |
|                                                                     |                                                                                                                                     | CHECKED:           | DATE:            |               |
| EDAC INC                                                            | THESE DRAWINGS AND SPECIFICATIONS ARE THE PROPERTY OF EDAC INC.,AND SHALL NOT BE REPRODUCED, OR COPIED OR USED AS THE BASIS FOR THE | SCALE: NTS         | SHEET            | 2 <b>OF</b> 2 |
| TORONTO, ONTARIO CANADA                                             |                                                                                                                                     | DRAWING NUMBER     | •                | ISSUE         |
| YOUR CONNECTION TO QUALITY & SERVICE                                | MANUFACTURE OR SALE OF APPARATUS                                                                                                    |                    |                  | 1             |