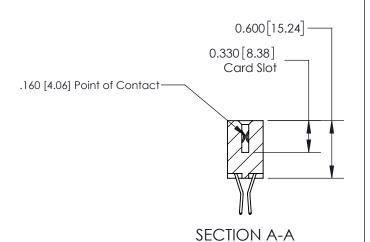

## **Contact Detail**

560-Extender Board Bend (Code 523 Contacts)

.156 [3.96] Contact Spacing x .200 [5.08] Row Spacing

THIS IS A C.A.D. GENERATED DRAWING DO NOT MAKE MANUAL REVISIONS TO MASTER.

ISSUE NUMBER