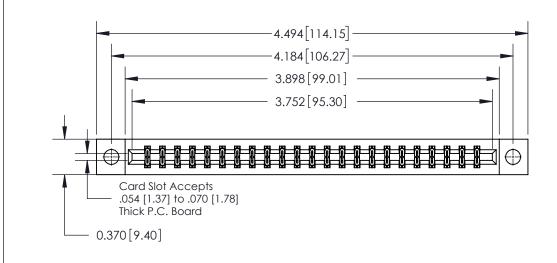

**Mounting Option** 

04-.156 (3.96) Dia. Mounting Holes

ORIGINAL

837/887 Series High Temp Card Edge Connector Part Number: 837-046-560-804

YOUR CONNECTION TO QUALITY & SERVICE

**EDAC INC** TORONTO, ONTARIO CANADA

THESE DRAWINGS AND SPECIFICATIONS ARE THE PROPERTY OF EDAC INC.,AND SHALL NOT BE REPRODUCED, OR COPIED OR USED AS THE BASIS FOR THE MANUFACTURE OR SALE OF APPARATUS WITHOUT WRITTEN PERMISSION.

| 007 2110 1111 0121 |                  |       |  |
|--------------------|------------------|-------|--|
| DRAWN: J.LEE       | DATE: OCT. 06/09 |       |  |
| CHECKED:           | DATE:            |       |  |
| SCALE: NTS         | SHEET 1          | OF 2  |  |
| DRAWING NUMBER     |                  | ISSUE |  |
| 837 Assembly       |                  | 1     |  |