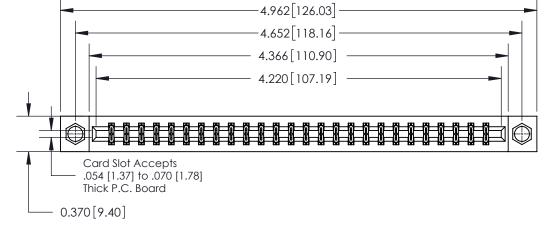

**Mounting Option** 

07-M3-0.5 Metric Threaded Inserts

ISSUE NUMBER ORIGINAL

**See Accompanying Page for:** 

**Contact Bend Details** 

837/887 Series High Temp Card Edge Connector Part Number: 837-052-556-207