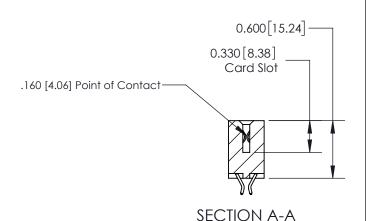

ISSUE NUMBER

ORIGINAL

1

| 837/887 Series High Temp Card Edge Connector<br>Contact Bend Detail |                                                                                                                                     | ACAD REFERENCE NO. | 837 ENG MASTER   |               |
|---------------------------------------------------------------------|-------------------------------------------------------------------------------------------------------------------------------------|--------------------|------------------|---------------|
|                                                                     |                                                                                                                                     | DRAWN: J.LEE       | DATE: OCT. 06/09 |               |
|                                                                     |                                                                                                                                     | CHECKED:           | DATE:            |               |
| EDAC INC                                                            | THESE DRAWINGS AND SPECIFICATIONS ARE THE PROPERTY OF EDAC INC.,AND SHALL NOT BE REPRODUCED, OR COPIED OR USED AS THE BASIS FOR THE | SCALE: NTS         | SHEET            | 2 <b>OF</b> 2 |
| TORONTO, ONTARIO CANADA                                             |                                                                                                                                     | DRAWING NUMBER     | •                | ISSUE         |
| YOUR CONNECTION TO QUALITY & SERVICE                                | MANUFACTURE OR SALE OF APPARATUS WITHOUT WRITTEN PERMISSION.                                                                        | 837 Assembly       |                  | 1             |