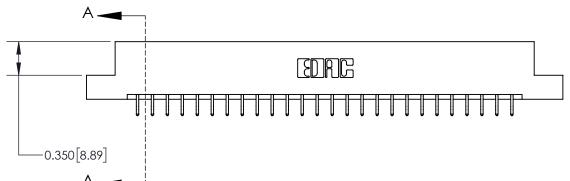

**Mounting Option** 

07-M3-0.5 Metric Threaded Inserts

ISSUE NUMBER ORIGINAL

**See Accompanying Page for:** 

**Contact Bend Details** 

837/887 Series High Temp Card Edge Connector Part Number: 837-052-556-207