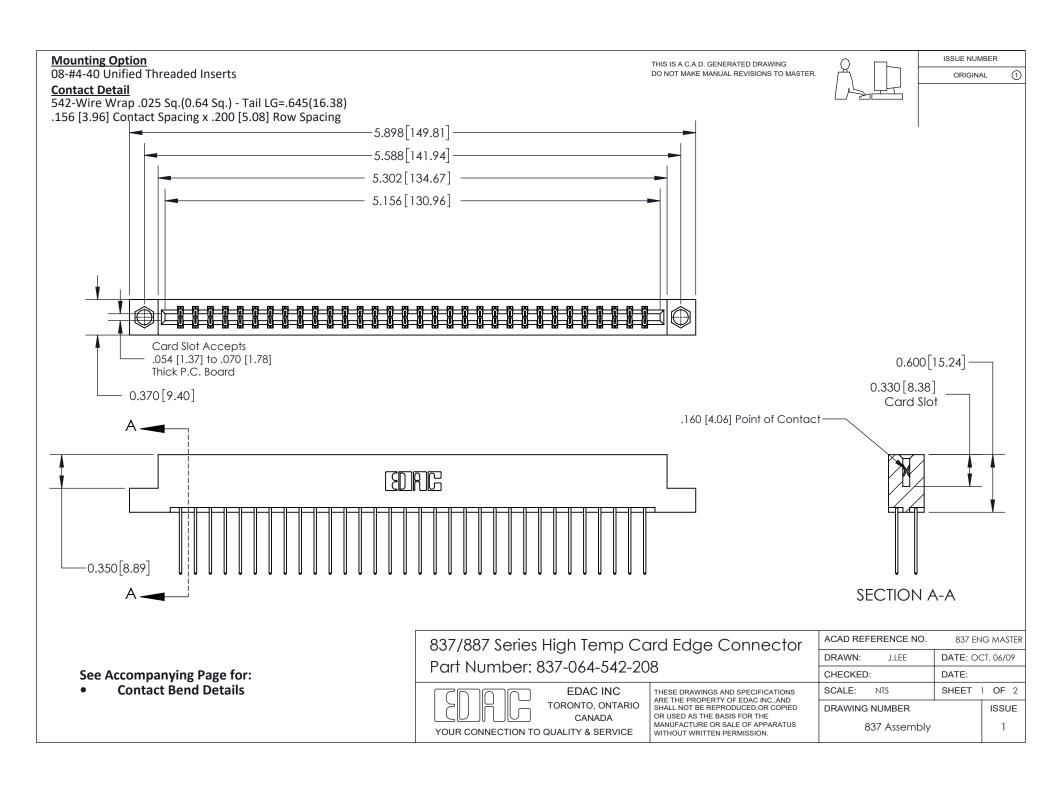

ISSUE NUMBER

ORIGINAL

1

| 837/887 Series High Temp Card Edge Connector<br>Contact Bend Detail |                                                                                                                                                                                                   | ACAD REFERENCE NO. 837 EN |                  | 3 MASTER      |
|---------------------------------------------------------------------|---------------------------------------------------------------------------------------------------------------------------------------------------------------------------------------------------|---------------------------|------------------|---------------|
|                                                                     |                                                                                                                                                                                                   | DRAWN: J.LEE              | DATE: OCT. 06/09 |               |
|                                                                     |                                                                                                                                                                                                   | CHECKED:                  | DATE:            |               |
| TORONTO, ONTARIO                                                    | THESE DRAWINGS AND SPECIFICATIONS ARE THE PROPERTY OF EDAC INC., AND SHALL NOT BE REPRODUCED, OR COPIED OR USED AS THE BASIS FOR THE MANUFACTURE OR SALE OF APPARATUS WITHOUT WRITTEN PERMISSION. | SCALE: NTS                | SHEET            | 2 <b>OF</b> 2 |
|                                                                     |                                                                                                                                                                                                   | DRAWING NUMBER            | •                | ISSUE         |
| YOUR CONNECTION TO QUALITY & SERVICE                                |                                                                                                                                                                                                   | 837 Assembly              |                  | 1             |