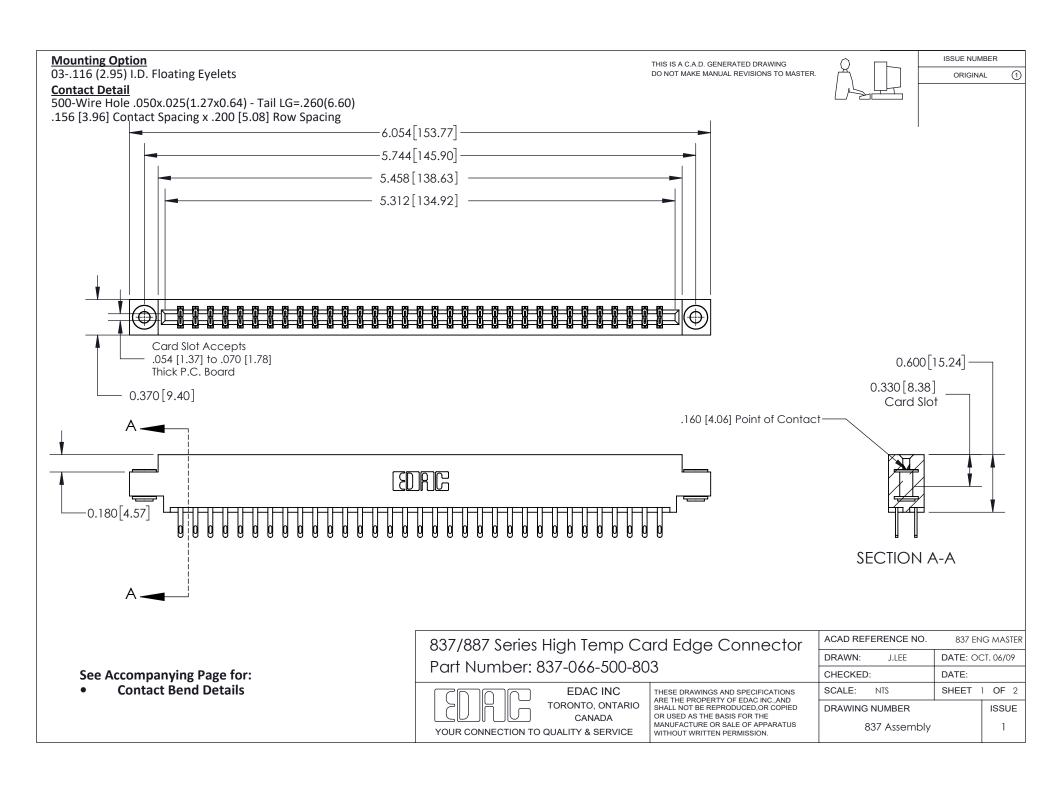

ISSUE NUMBER

ORIGINAL

1

| 837/887 Series High Temp Card Edge Connector<br>Contact Bend Detail |                                                                                                                                                                                                   | ACAD REFERENCE NO. 837 EN |                  | 3 MASTER      |
|---------------------------------------------------------------------|---------------------------------------------------------------------------------------------------------------------------------------------------------------------------------------------------|---------------------------|------------------|---------------|
|                                                                     |                                                                                                                                                                                                   | DRAWN: J.LEE              | DATE: OCT. 06/09 |               |
|                                                                     |                                                                                                                                                                                                   | CHECKED:                  | DATE:            |               |
| TORONTO, ONTARIO                                                    | THESE DRAWINGS AND SPECIFICATIONS ARE THE PROPERTY OF EDAC INC., AND SHALL NOT BE REPRODUCED, OR COPIED OR USED AS THE BASIS FOR THE MANUFACTURE OR SALE OF APPARATUS WITHOUT WRITTEN PERMISSION. | SCALE: NTS                | SHEET            | 2 <b>OF</b> 2 |
|                                                                     |                                                                                                                                                                                                   | DRAWING NUMBER            | •                | ISSUE         |
| YOUR CONNECTION TO QUALITY & SERVICE                                |                                                                                                                                                                                                   | 837 Assembly              |                  | 1             |