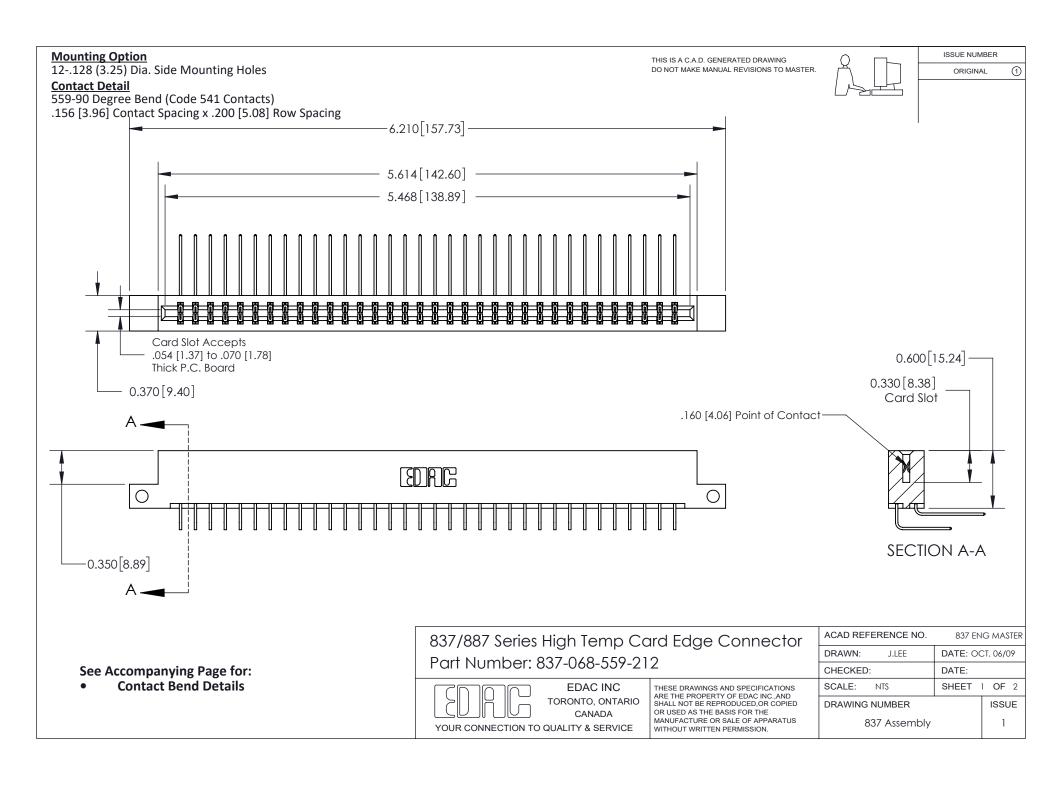

ISSUE NUMBER

ORIGINAL

1

| 837/887 Series High Temp Card Edge Connector<br>Contact Bend Detail   |                                                                                                                                                                                                  | ACAD REFERENCE NO. 837 EN |                  | 3 MASTER      |
|-----------------------------------------------------------------------|--------------------------------------------------------------------------------------------------------------------------------------------------------------------------------------------------|---------------------------|------------------|---------------|
|                                                                       |                                                                                                                                                                                                  | DRAWN: J.LEE              | DATE: OCT. 06/09 |               |
|                                                                       |                                                                                                                                                                                                  | CHECKED:                  | DATE:            |               |
| EDAC INC TORONTO, ONTARIO CANADA YOUR CONNECTION TO QUALITY & SERVICE | THESE DRAWINGS AND SPECIFICATIONS ARE THE PROPERTY OF EDAC INC.,AND SHALL NOT BE REPRODUCED, OR COPIED OR USED AS THE BASIS FOR THE MANUFACTURE OR SALE OF APPARATUS WITHOUT WRITTEN PERMISSION. | SCALE: NTS                | SHEET            | 2 <b>OF</b> 2 |
|                                                                       |                                                                                                                                                                                                  | DRAWING NUMBER            | •                | ISSUE         |
|                                                                       |                                                                                                                                                                                                  | 837 Assembly              |                  | 1             |