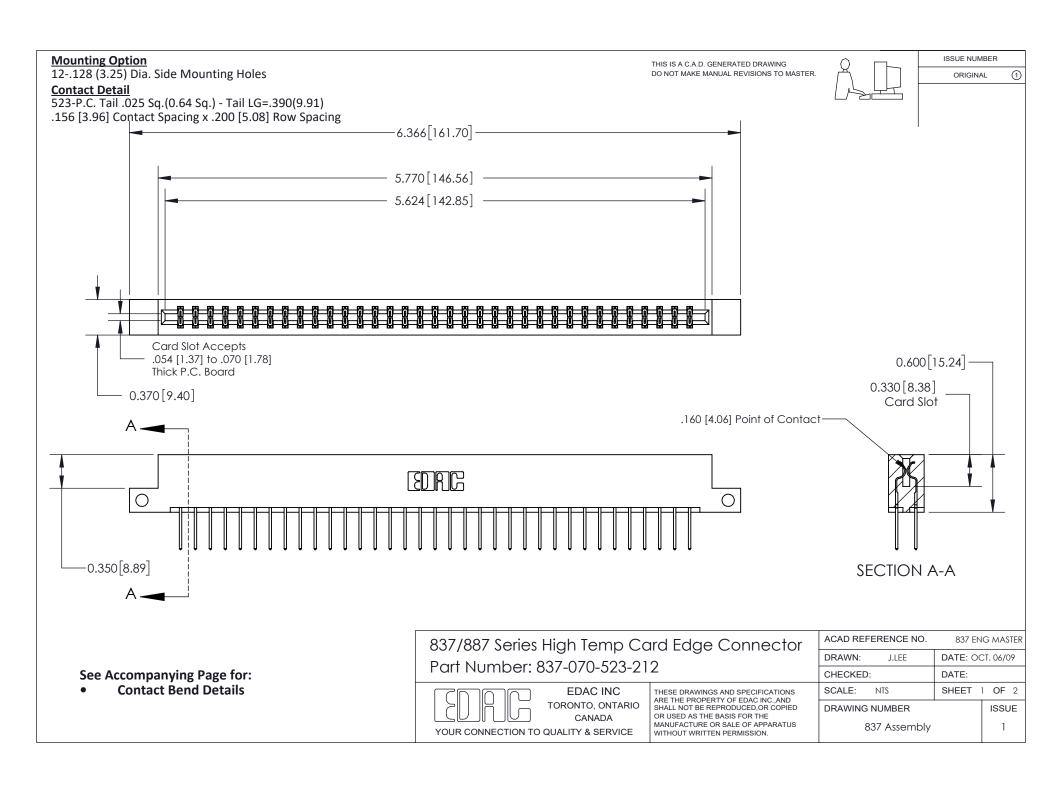

ISSUE NUMBER

ORIGINAL

1

| 837/887 Series High Temp Card Edge Connector<br>Contact Bend Detail   |                                                                                                                                                                                                  | ACAD REFERENCE NO. 837 EN |                  | 3 MASTER      |
|-----------------------------------------------------------------------|--------------------------------------------------------------------------------------------------------------------------------------------------------------------------------------------------|---------------------------|------------------|---------------|
|                                                                       |                                                                                                                                                                                                  | DRAWN: J.LEE              | DATE: OCT. 06/09 |               |
|                                                                       |                                                                                                                                                                                                  | CHECKED:                  | DATE:            |               |
| EDAC INC TORONTO, ONTARIO CANADA YOUR CONNECTION TO QUALITY & SERVICE | THESE DRAWINGS AND SPECIFICATIONS ARE THE PROPERTY OF EDAC INC.,AND SHALL NOT BE REPRODUCED, OR COPIED OR USED AS THE BASIS FOR THE MANUFACTURE OR SALE OF APPARATUS WITHOUT WRITTEN PERMISSION. | SCALE: NTS                | SHEET            | 2 <b>OF</b> 2 |
|                                                                       |                                                                                                                                                                                                  | DRAWING NUMBER            | •                | ISSUE         |
|                                                                       |                                                                                                                                                                                                  | 837 Assembly              |                  | 1             |