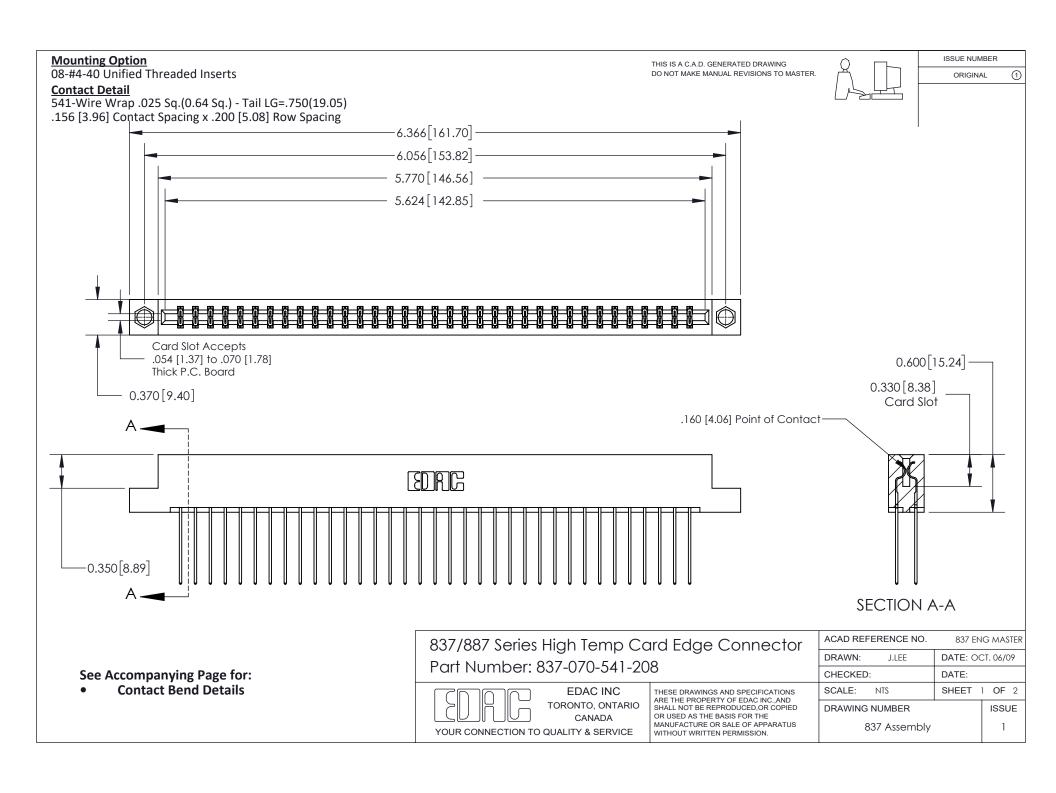

ISSUE NUMBER

ORIGINAL

1



| 837/887 Series High Temp Card Edge Connector<br>Contact Bend Detail |                                                                                                                                                                                                   | ACAD REFERENCE NO. 837 EN |                  | 3 MASTER      |
|---------------------------------------------------------------------|---------------------------------------------------------------------------------------------------------------------------------------------------------------------------------------------------|---------------------------|------------------|---------------|
|                                                                     |