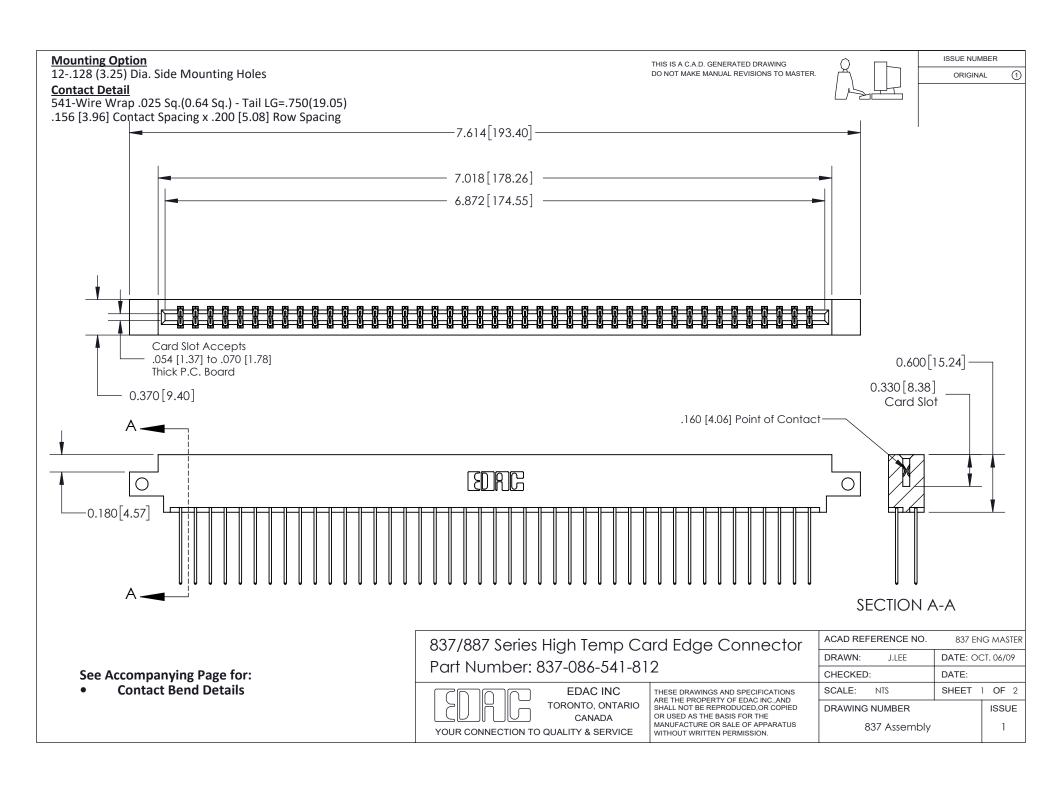

ISSUE NUMBER

ORIGINAL

1



| 837/887 Series High Temp Card Edge Connector<br>Contact Bend Detail |                                                                                                                                                                                                   | ACAD REFERENCE NO. 837 EN |                  | 3 MASTER      |
|---------------------------------------------------------------------|---------------------------------------------------------------------------------------------------------------------------------------------------------------------------------------------------|---------------------------|------------------|---------------|
|                                                                     |