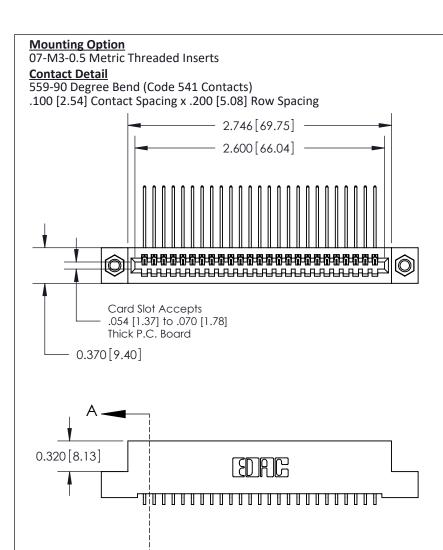

THIS IS A C.A.D. GENERATED DRAWING
DO NOT MAKE MANUAL REVISIONS TO MASTER

ISSUE NUMBER

ORIGINAL

1

| 842/892 Series High Temp Card Edge Co<br>Mounting Options  | DRAWN: J.LEE DATE: OCT. 06/09  CHECKED: DATE: |
|------------------------------------------------------------|-----------------------------------------------|
| EDAC INC THESE DRAWINGS AND S ARE THE PROPERTY OF          |                                               |
|                                                            | DUCED,OR COPIED DRAWING NUMBER ISSUE          |
| YOUR CONNECTION TO QUALITY & SERVICE WITHOUT WRITTEN PERMI |                                               |