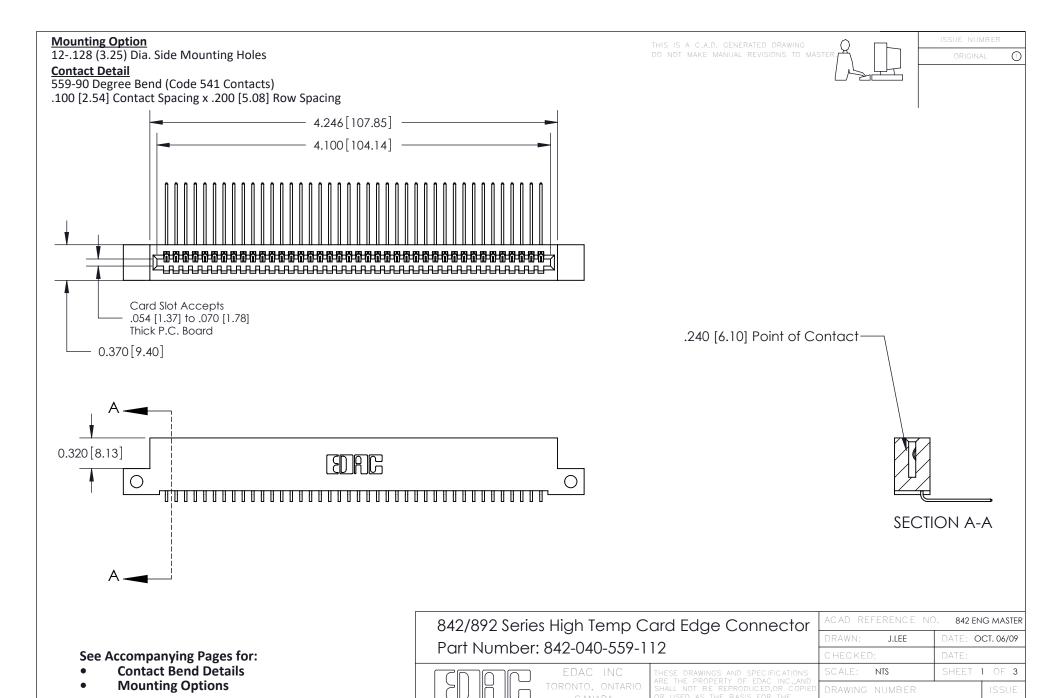

YOUR CONNECTION TO QUALITY & SERVICE

842 Assembly

THIS IS A C.A.D. GENERATED DRAWING DO NOT MAKE MANUAL REVISIONS TO MASTER

ORIGINAL (1)



| 842/892 Series High Temp Card Edge Connector<br>Contact Bend Detail |                                                                                                 | ACAD REFERENCE NO. 842 ENG MASTER |             |                  |        |
|---------------------------------------------------------------------|-------------------------------------------------------------------------------------------------|-----------------------------------|-------------|------------------|--------|
|                                                                     |