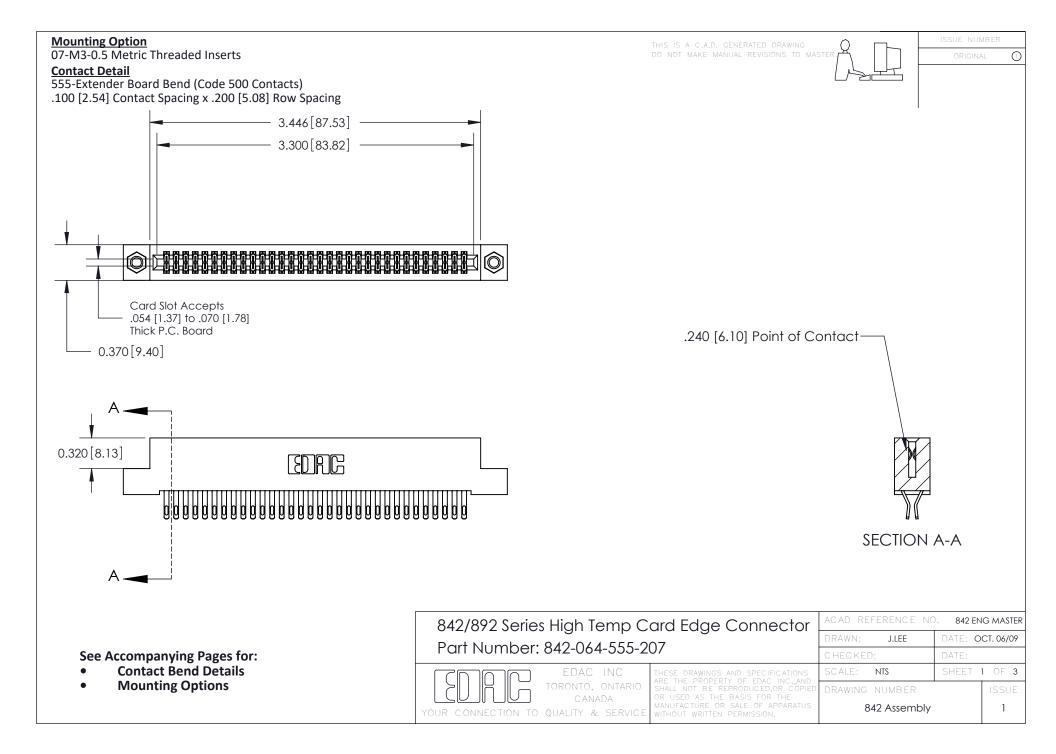

THIS IS A C.A.D. GENERATED DRAWING DO NOT MAKE MANUAL REVISIONS TO MASTER

ORIGINAL (1)



| 842/892 Series High Temp Card Edge Connector<br>Contact Bend Detail |                                                                                                 | ACAD REFERENCE NO. 842 ENG MASTER |             |                  |        |
|---------------------------------------------------------------------|-------------------------------------------------------------------------------------------------|-----------------------------------|-------------|------------------|--------|
|                                                                     |                                                                                                 | DRAWN:                            | J.LEE