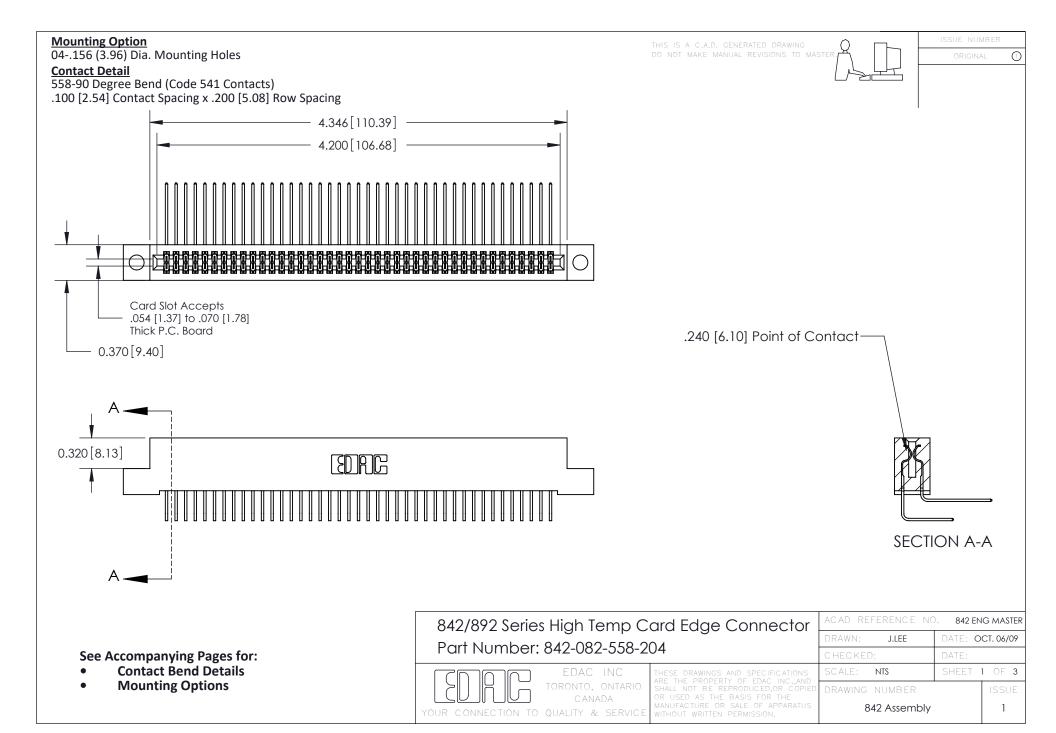

THIS IS A C.A.D. GENERATED DRAWING DO NOT MAKE MANUAL REVISIONS TO MASTER

ORIGINAL (1)



| 842/892 Series High Temp Card Edge Connector<br>Contact Bend Detail |                                                                                                 | ACAD REFERENCE NO. 842 ENG MASTER |             |                  |        |
|---------------------------------------------------------------------|-------------------------------------------------------------------------------------------------|-----------------------------------|-------------|------------------|--------|
|                                                                     |                                                                                                 | DRAWN:                            | J.LEE