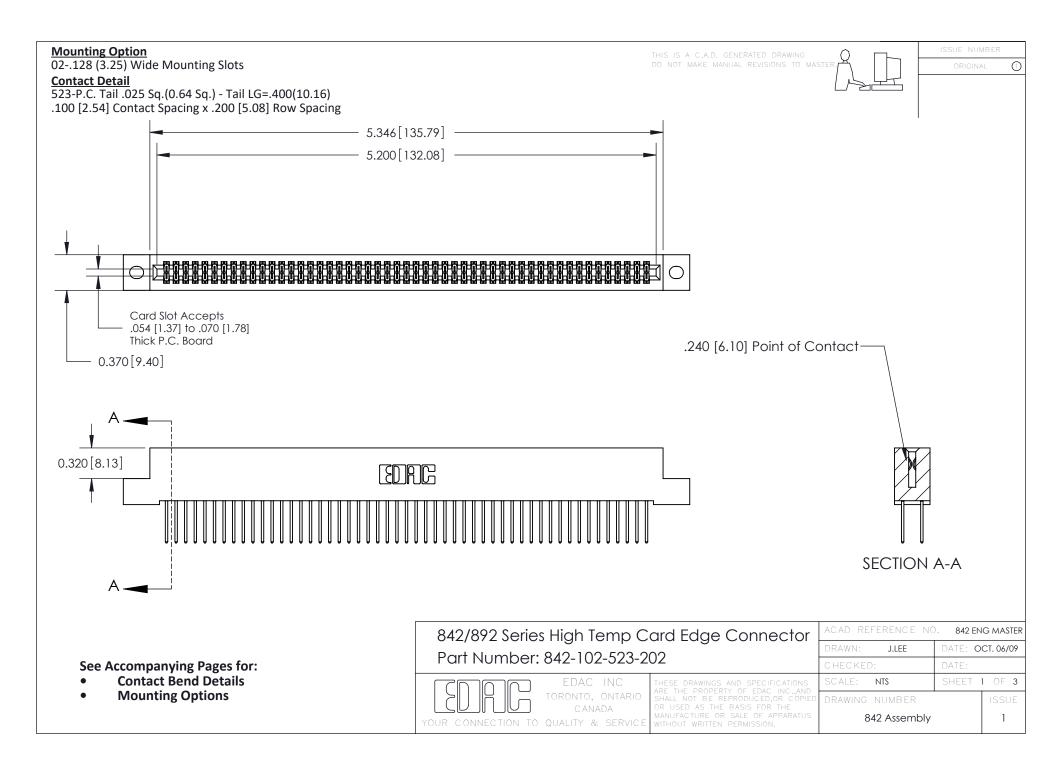

THIS IS A C.A.D. GENERATED DRAWING DO NOT MAKE MANUAL REVISIONS TO MASTER

ORIGINAL (1)



| 842/892 Series High Temp Card Edge Connector<br>Contact Bend Detail |                                                                                                 | ACAD REFERENCE NO. 842 ENG MASTER |             |                  |        |
|---------------------------------------------------------------------|-------------------------------------------------------------------------------------------------|-----------------------------------|-------------|------------------|--------|
|                                                                     |                                                                                                 | DRAWN:                            | J.LEE