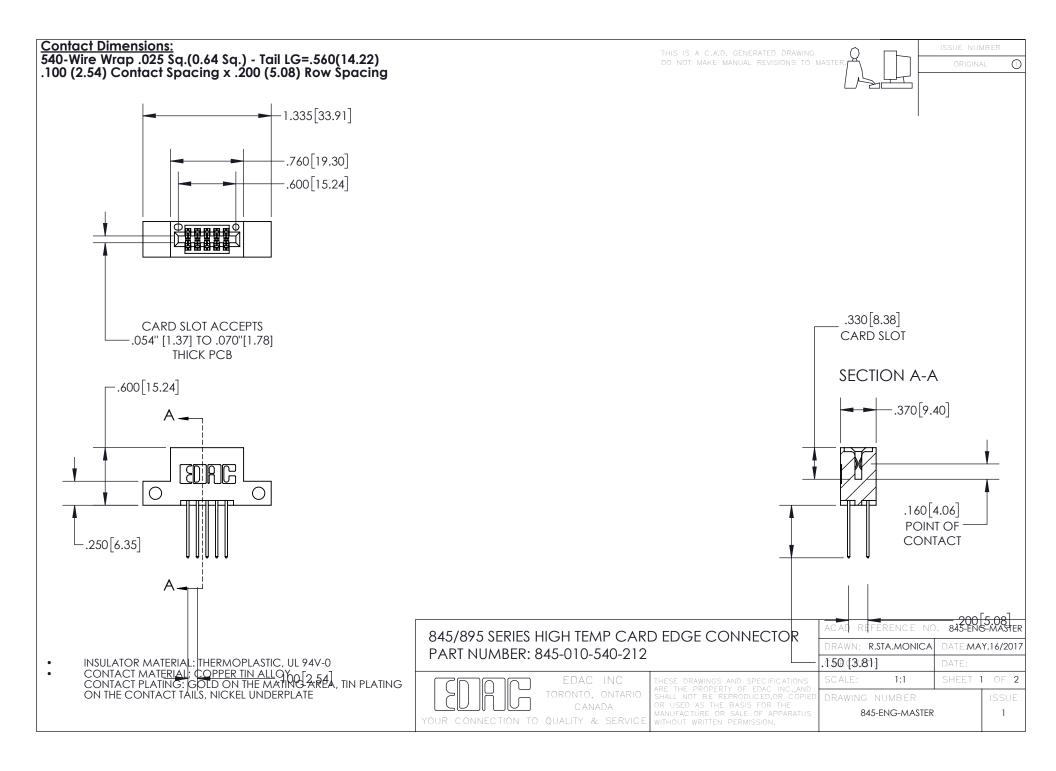

INSULATOR MATERIAL: THERMOPLASTIC POLYESTER, UL 94V-0 DAP MATERIAL AVAILABLE UPON REQUEST

**Contact Code 558** 

CONTACT MATERIAL; COPPER ALLOY CONTACT PLATING: GOLD ON THE MATING AREA, TIN PLATING ON THE CONTACT TAILS, NICKEL UNDERPLATE

## 845/895 SERIES HIGH TEMP CARD EDGE CONNECTOR CONTACT CODE 555,556,558,559,560 DIMENSIONS

YOUR CONNECTION TO QUALITY & SERVICE

Contact Code 559

|   | ACAD REFERENCE NO. 845-ENG-MASTER |                  |  |
|---|-----------------------------------|------------------|--|
|   | DRAWN: R.STA.MONICA               | DATE:MAY.16/2017 |  |
|   | CHECKED:                          | DATE:            |  |
|   | SCALE: 1:1                        | SHEET 2 OF 2     |  |
| D | DRAWING NUMBER                    | ISSUE            |  |