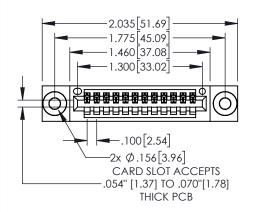

845/895 SERIES HIGH TEMP CARD EDGE CONNECTOR PART NUMBER: 845-012-525-603

| ACAD REFERENCE NO. 845-ENG-MASTER |                 |           |  |  |
|-----------------------------------|-----------------|-----------|--|--|
| DRAWN: R.STA.MONICA               | DATE: <b>MA</b> | Y.16/2017 |  |  |
| CHECKED:                          | DATE:           |           |  |  |
| SCALE: 1:1                        | SHEET 1         | OF 2      |  |  |
| DRAWING NUMBER                    |                 | ISSUE     |  |  |
| 845-ENG-MASTER                    | 1               |           |  |  |

Contact Dimensions: 525-P.C. Tail .018 Sq.(0.46 Sq.) - Tail LG=.150(3.81) .100 (2.54) Contact Spacing x .200 (5.08) Row Spacing

- INSULATOR MATERIAL: THERMOPLASTIC, UL 94V-0
- CONTACT MATERIAL; COPPER TIN ALLOY CONTACT PLATING: GOLD ON THE MATING AREA, TIN PLATING ON THE CONTACT TAILS, NICKEL UNDERPLATE