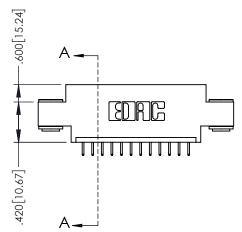

1

|             | 20 S               | SECTION A-A                       |
|-------------|--------------------|-----------------------------------|
|             | .330[8.<br>CARD \$ | .370[9.40]                        |
|             |                    |                                   |
|             | <u> </u>           | 42-17                             |
|             |                    | .160[4.06]<br>POINT OF<br>CONTACT |
| .200[5.08]— |                    | <b>►</b>                          |