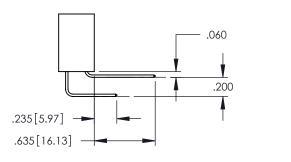

## **Contact Code 559**

845/895 SERIES HIGH TEMP CARD EDGE CONNECTOR CONTACT CODE 555,556,558,559,560 DIMENSIONS

YOUR CONNECTION TO QUALITY & SERVICE

|         | ACAD REFERENCE N    | 0. 845-ENG-MASTER |
|---------|---------------------|-------------------|
|         | DRAWN: R.STA.MONICA | DATE:MAY.16/2017  |
|         | CHECKED:            | DATE:             |
| D<br>ED | SCALE: 1:1          | SHEET 2 OF 2      |
|         | DRAWING NUMBER      | ISSUE             |