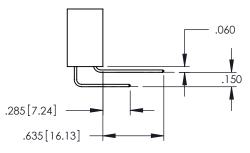

## **Contact Code 560**

INSULATOR MATERIAL: THERMOPLASTIC POLYESTER, UL 94V-0 DAP MATERIAL AVAILABLE UPON REQUEST

CONTACT MATERIAL; COPPER ALLOY CONTACT PLATING: GOLD ON THE MATING AREA, TIN PLATING ON THE CONTACT TAILS, NICKEL UNDERPLATE

845/895 SERIES HIGH TEMP CARD EDGE CONNECTOR CONTACT CODE 555,556,558,559,560 DIMENSIONS

YOUR CONNECTION TO QUALITY & SERVICE

|         | ACAD REFERENCE N    | 0. 845-ENG-MASTER |
|---------|---------------------|-------------------|
|         | DRAWN: R.STA.MONICA | DATE:MAY.16/2017  |
|         | CHECKED:            | DATE:             |
| D<br>ED | SCALE: 1:1          | SHEET 2 OF 2      |
|         | DRAWING NUMBER      | ISSUE             |