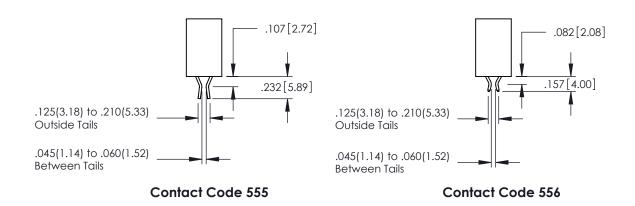

## **Contact Code 558**

845/895 SERIES HIGH TEMP CARD EDGE CONNECTOR CONTACT CODE 555,556,558,559,560 DIMENSIONS

YOUR CONNECTION TO QUALITY & SERVICE

|         | ACAD REFERENCE N    | 0. 845-ENG-MASTER |
|---------|---------------------|-------------------|
|         | DRAWN: R.STA.MONICA | DATE:MAY.16/2017  |
|         | CHECKED:            | DATE:             |
| D<br>ED | SCALE: 1:1          | SHEET 2 OF 2      |
|         | DRAWING NUMBER      | ISSUE             |