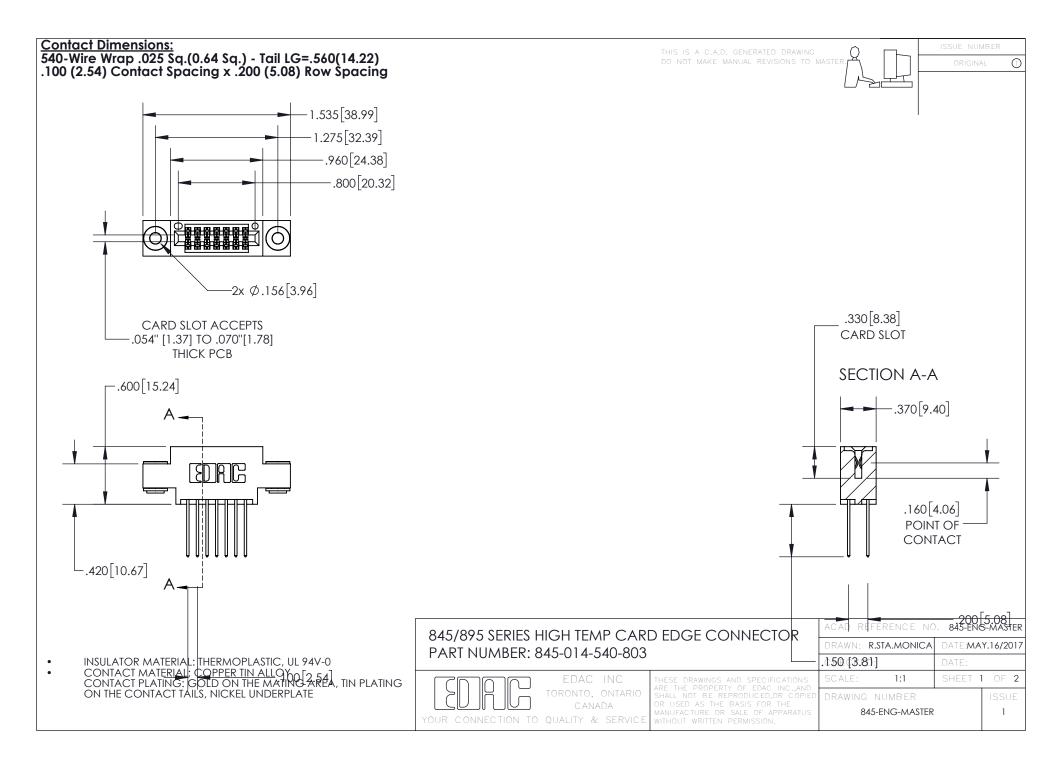

- INSULATOR MATERIAL: THERMOPLASTIC POLYESTER, UL 94V-0 DAP MATERIAL AVAILABLE UPON REQUEST
- CONTACT MATERIAL; COPPER ALLOY

CONTACT PLATING: GOLD ON THE MATING AREA, TIN PLATING ON THE CONTACT TAILS, NICKEL UNDERPLATE