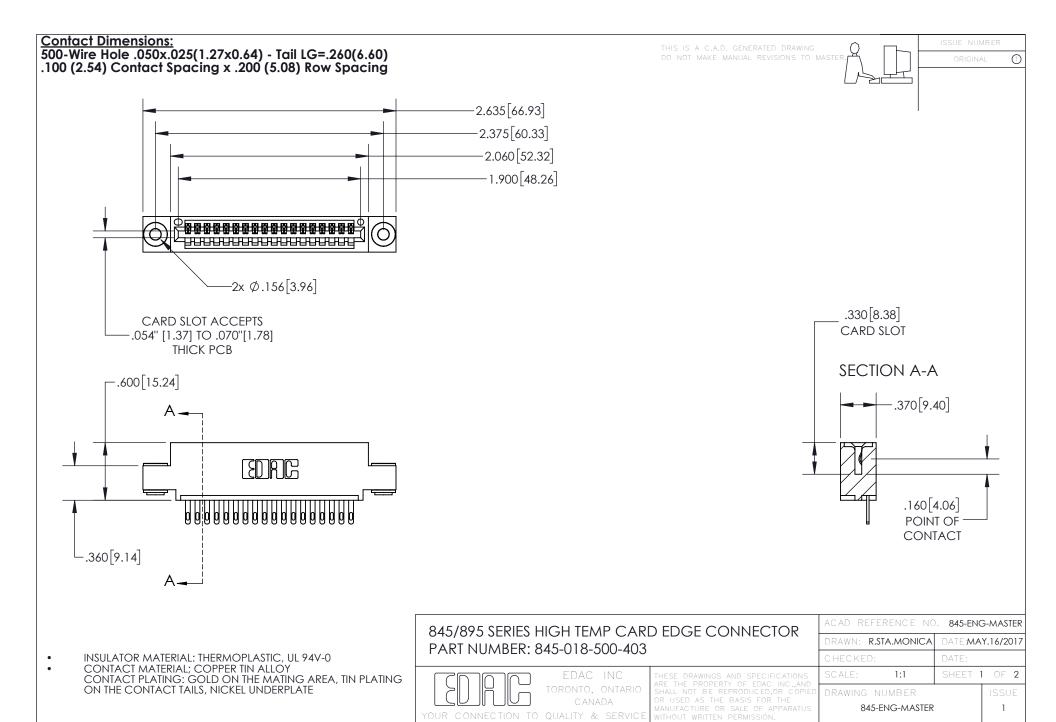

- INSULATOR MATERIAL: THERMOPLASTIC POLYESTER, UL 94V-0 DAP MATERIAL AVAILABLE UPON REQUEST

CONTACT MATERIAL; COPPER ALLOY CONTACT PLATING: GOLD ON THE MATING AREA, TIN PLATING ON THE CONTACT TAILS, NICKEL UNDERPLATE