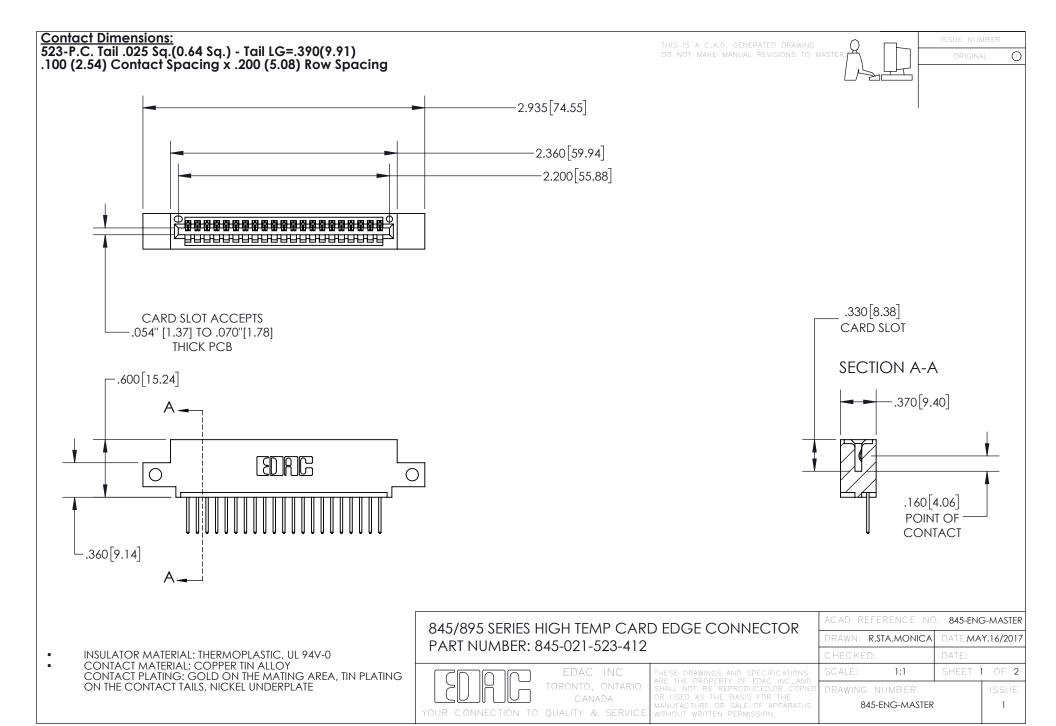

INSULATOR MATERIAL: THERMOPLASTIC POLYESTER, UL 94V-0

DAP MATERIAL AVAILABLE UPON REQUEST

**Contact Code 558** 

CONTACT MATERIAL; COPPER ALLOY CONTACT PLATING: GOLD ON THE MATING AREA, TIN PLATING ON THE CONTACT TAILS, NICKEL UNDERPLATE

## 845/895 SERIES HIGH TEMP CARD EDGE CONNECTOR CONTACT CODE 555,556,558,559,560 DIMENSIONS

YOUR CONNECTION TO QUALITY & SERVICE

Contact Code 559

|   | ACAD REFERENCE NO. 845-ENG-MASTER |                  |
|---|-----------------------------------|------------------|
|   | DRAWN: R.STA.MONICA               | DATE:MAY.16/2017 |
|   | CHECKED:                          | DATE:            |
|   | SCALE: 1:1                        | SHEET 2 OF 2     |
| D | DRAWING NUMBER                    | ISSUE            |

Contact Code 560

845-ENG-MASTER