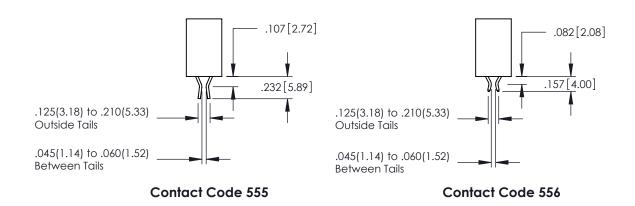

845/895 SERIES HIGH TEMP CARD EDGE CONNECTOR CONTACT CODE 555,556,558,559,560 DIMENSIONS

YOUR CONNECTION TO QUALITY & SERVICE

|         | ACAD REFERENCE NO. 845-ENG-MASTER |                  |  |  |  |
|---------|-----------------------------------|------------------|--|--|--|
|         | DRAWN: R.STA.MONICA               | DATE:MAY.16/2017 |  |  |  |
|         | CHECKED:                          | DATE:            |  |  |  |
| D<br>ED | SCALE: 1:1                        | SHEET 2 OF 2     |  |  |  |
|         | DRAWING NUMBER                    | ISSUE            |  |  |  |