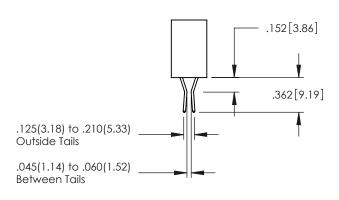

## Contact Code 560

INSULATOR MATERIAL: THERMOPLASTIC POLYESTER, UL 94V-0 DAP MATERIAL AVAILABLE UPON REQUEST

CONTACT MATERIAL; COPPER ALLOY CONTACT PLATING: GOLD ON THE MATING AREA, TIN PLATING ON THE CONTACT TAILS, NICKEL UNDERPLATE

845/895 SERIES HIGH TEMP CARD EDGE CONNECTOR CONTACT CODE 555,556,558,559,560 DIMENSIONS

YOUR CONNECTION TO QUALITY & SERVICE

|         | ACAD REFERENCE NO. 845-ENG-MASTER |                  |  |  |  |
|---------|-----------------------------------|------------------|--|--|--|
|         | DRAWN: R.STA.MONICA               | DATE:MAY.16/2017 |  |  |  |
|         | CHECKED:                          | DATE:            |  |  |  |
| D<br>ED | SCALE: 1:1                        | SHEET 2 OF 2     |  |  |  |
|         | DRAWING NUMBER                    | ISSUE            |  |  |  |