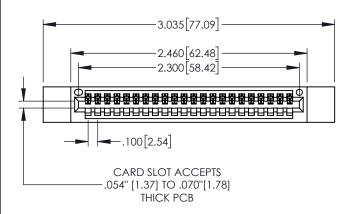

.330[8.38] CARD SLOT

**SECTION A-A** 

-.370[9.40]

.160 [4.06] POINT OF CONTACT

845/895 SERIES HIGH TEMP CARD EDGE CONNECTOR PART NUMBER: 845-022-525-412

| ACAD REFERENCE NO. 845-ENG-MASTER  |         |           |  |  |
|------------------------------------|---------|-----------|--|--|
| DRAWN: R.STA.MONICA DATE:MAY.16/20 |         | Y.16/2017 |  |  |
| CHECKED:                           | DATE:   |           |  |  |
| SCALE: 1:1                         | SHEET 1 | OF 2      |  |  |
| DRAWING NUMBER                     |         | ISSUE     |  |  |
| 845-ENG-MASTER                     | 1       |           |  |  |