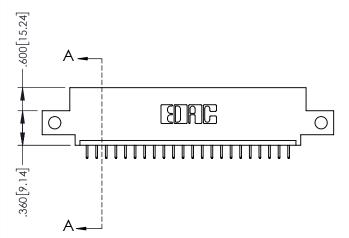

.330[8.38] CARD SLOT

**SECTION A-A** 

-.370[9.40]

.160 [4.06] POINT OF CONTACT

845/895 SERIES HIGH TEMP CARD EDGE CONNECTOR PART NUMBER: 845-022-525-412

| ACAD REFERENCE NO. 845-ENG-MASTER  |         |           |  |  |
|------------------------------------|---------|-----------|--|--|
| DRAWN: R.STA.MONICA DATE:MAY.16/20 |         | Y.16/2017 |  |  |
| CHECKED:                           | DATE:   |           |  |  |
| SCALE: 1:1                         | SHEET 1 | OF 2      |  |  |
| DRAWING NUMBER                     |         | ISSUE     |  |  |
| 845-ENG-MASTER                     | 1       |           |  |  |