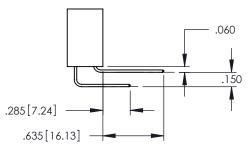

## **Contact Code 559**

845/895 SERIES HIGH TEMP CARD EDGE CONNECTOR CONTACT CODE 555,556,558,559,560 DIMENSIONS

YOUR CONNECTION TO QUALITY & SERVICE

|         | ACAD REFERENCE NO. 845-ENG-MASTER |                  |  |  |  |
|---------|-----------------------------------|------------------|--|--|--|
|         | DRAWN: R.STA.MONICA               | DATE:MAY.16/2017 |  |  |  |
|         | CHECKED:                          | DATE:            |  |  |  |
| D<br>ED | SCALE: 1:1                        | SHEET 2 OF 2     |  |  |  |
|         | DRAWING NUMBER                    | ISSUE            |  |  |  |