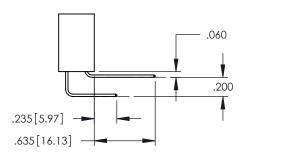

## **Contact Code 558**

845/895 SERIES HIGH TEMP CARD EDGE CONNECTOR CONTACT CODE 555,556,558,559,560 DIMENSIONS

YOUR CONNECTION TO QUALITY & SERVICE

|         | ACAD REFERENCE NO. 845-ENG-MASTER |                  |  |  |  |
|---------|-----------------------------------|------------------|--|--|--|
|         | DRAWN: R.STA.MONICA               | DATE:MAY.16/2017 |  |  |  |
|         | CHECKED:                          | DATE:            |  |  |  |
| D<br>ED | SCALE: 1:1                        | SHEET 2 OF 2     |  |  |  |
|         | DRAWING NUMBER                    | ISSUE            |  |  |  |