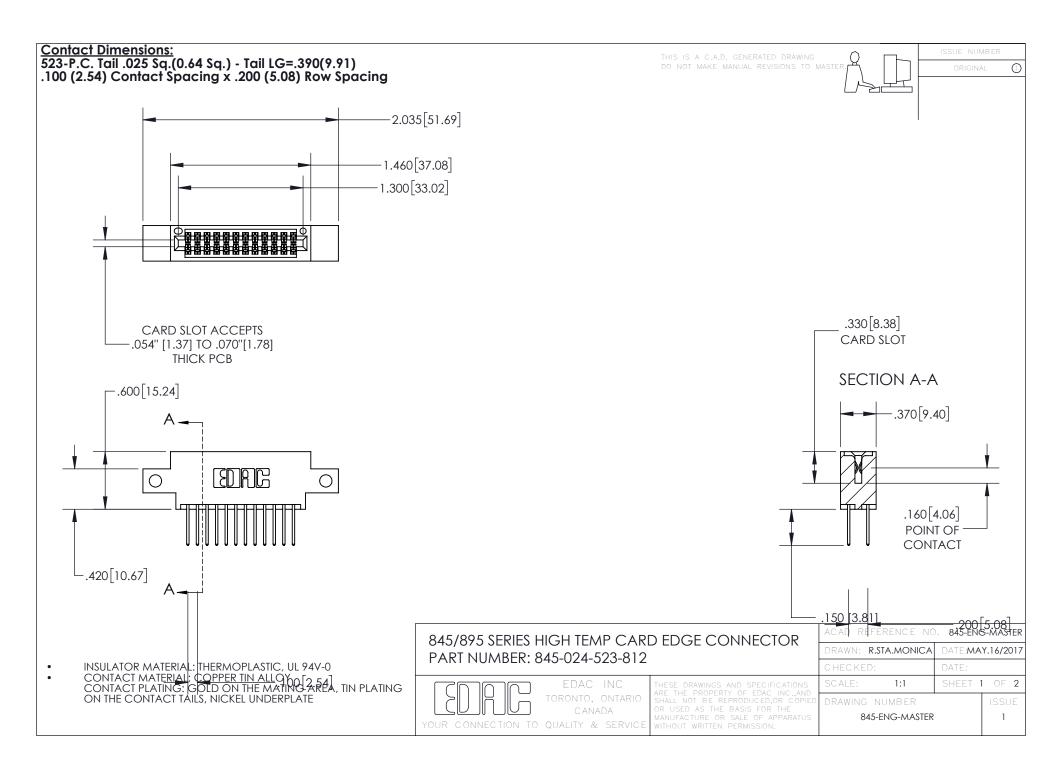

- INSULATOR MATERIAL: THERMOPLASTIC POLYESTER, UL 94V-0 DAP MATERIAL AVAILABLE UPON REQUEST
- CONTACT MATERIAL; COPPER ALLOY

CONTACT PLATING: GOLD ON THE MATING AREA, TIN PLATING ON THE CONTACT TAILS, NICKEL UNDERPLATE