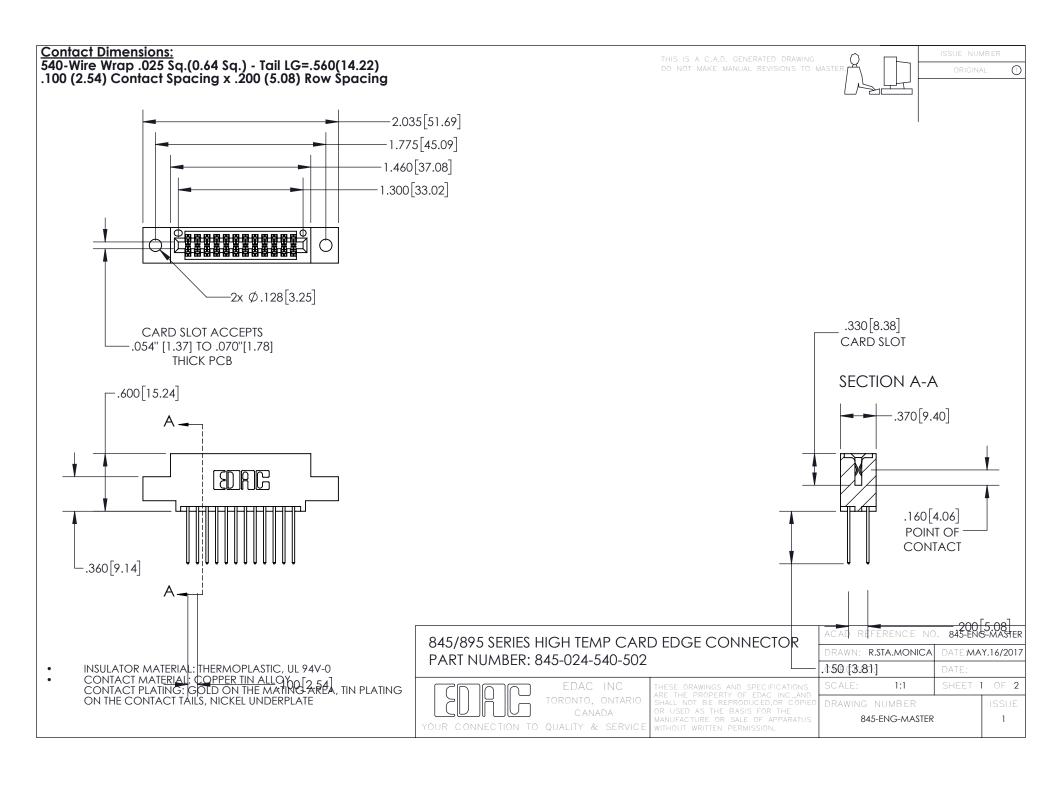

- INSULATOR MATERIAL: THERMOPLASTIC POLYESTER, UL 94V-0 DAP MATERIAL AVAILABLE UPON REQUEST
- CONTACT MATERIAL; COPPER ALLOY

CONTACT PLATING: GOLD ON THE MATING AREA, TIN PLATING ON THE CONTACT TAILS, NICKEL UNDERPLATE