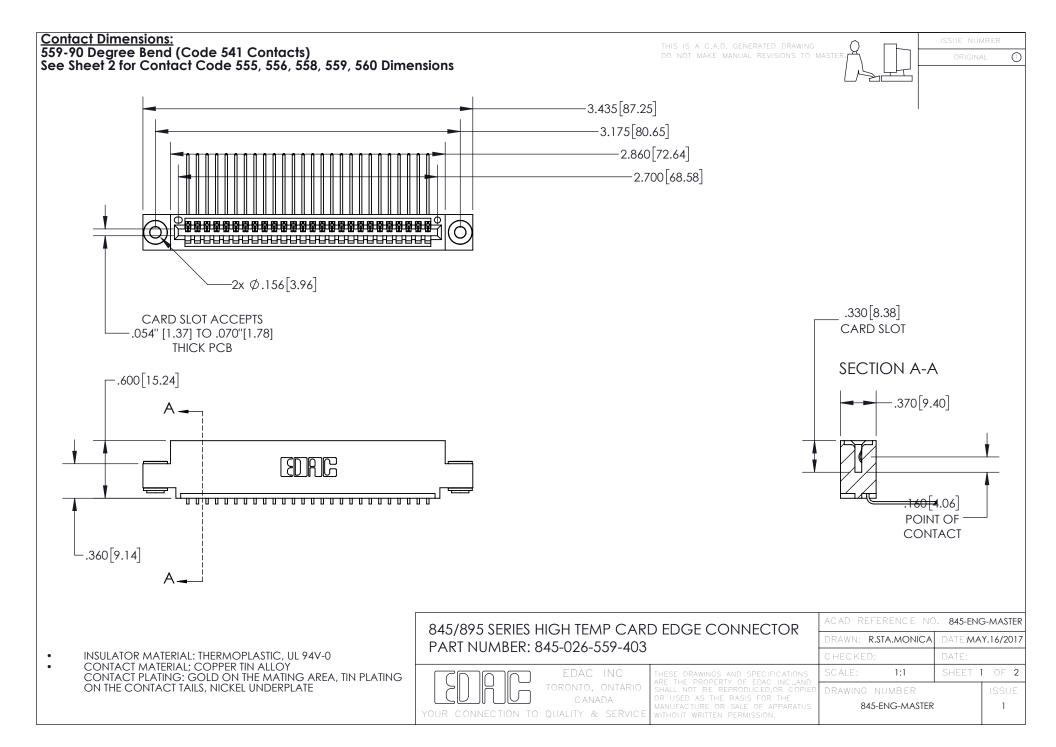

- INSULATOR MATERIAL: THERMOPLASTIC POLYESTER, UL 94V-0 DAP MATERIAL AVAILABLE UPON REQUEST
- CONTACT MATERIAL; COPPER ALLOY

CONTACT PLATING: GOLD ON THE MATING AREA, TIN PLATING ON THE CONTACT TAILS, NICKEL UNDERPLATE