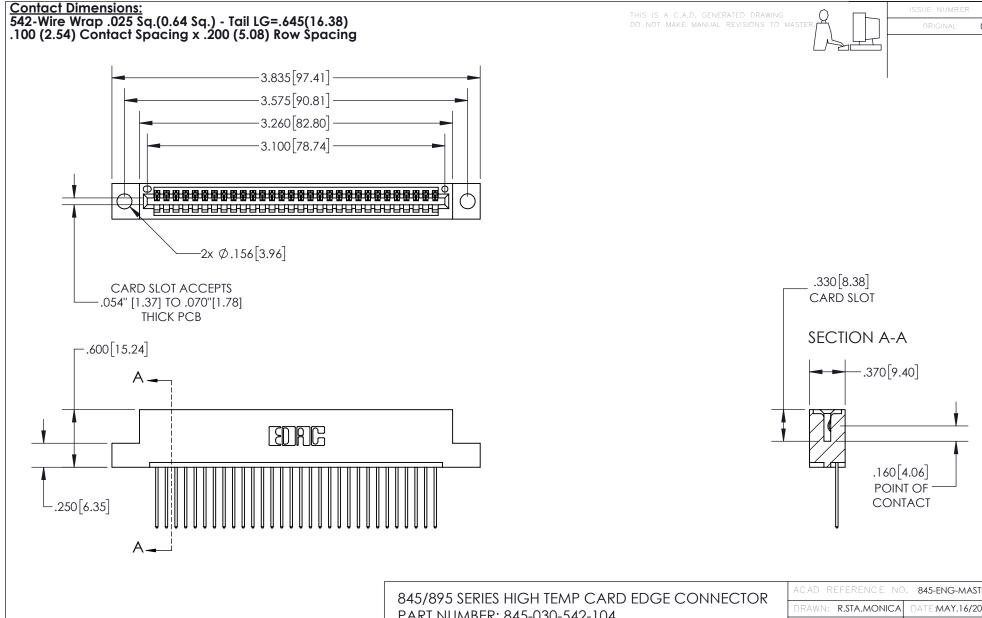

INSULATOR MATERIAL: THERMOPLASTIC, UL 94V-0

CONTACT MATERIAL; COPPER TIN ALLOY
CONTACT PLATING: GOLD ON THE MATING AREA, TIN PLATING
ON THE CONTACT TAILS, NICKEL UNDERPLATE

| 845/895 SERIES HIGH TEMP CARD EDGE CONNECTOR |
|----------------------------------------------|
| PART NUMBER: 845-030-542-104                 |