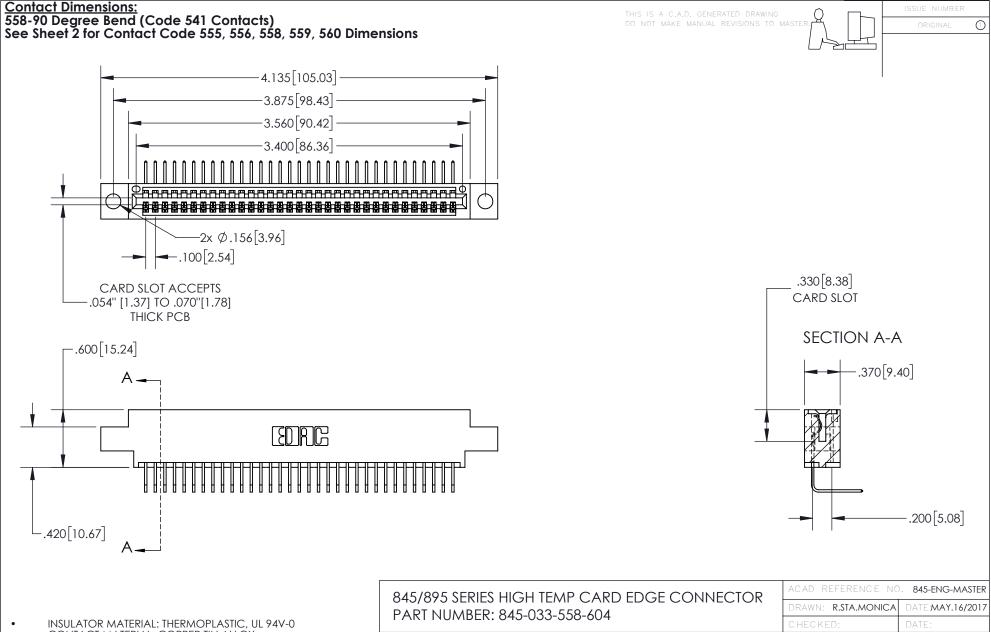

- INSULATOR MATERIAL: THERMOPLASTIC POLYESTER, UL 94V-0 DAP MATERIAL AVAILABLE UPON REQUEST
- CONTACT MATERIAL; COPPER ALLOY

CONTACT PLATING: GOLD ON THE MATING AREA, TIN PLATING ON THE CONTACT TAILS, NICKEL UNDERPLATE