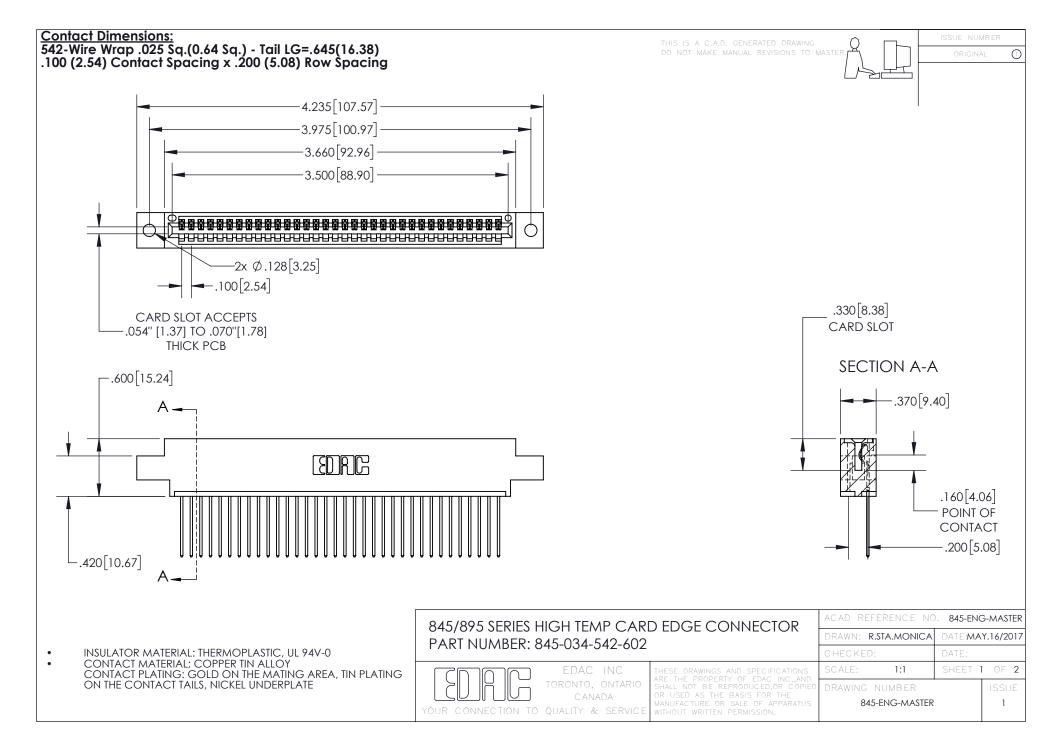

INSULATOR MATERIAL: THERMOPLASTIC POLYESTER, UL 94V-0 DAP MATERIAL AVAILABLE UPON REQUEST

**Contact Code 558** 

CONTACT MATERIAL; COPPER ALLOY CONTACT PLATING: GOLD ON THE MATING AREA, TIN PLATING ON THE CONTACT TAILS, NICKEL UNDERPLATE

## 845/895 SERIES HIGH TEMP CARD EDGE CONNECTOR CONTACT CODE 555,556,558,559,560 DIMENSIONS

YOUR CONNECTION TO QUALITY & SERVICE

Contact Code 559

|   | ACAD REFERENCE NO. 845-ENG-MASTER |                  |  |
|---|-----------------------------------|------------------|--|
|   | DRAWN: R.STA.MONICA               | DATE:MAY.16/2017 |  |
|   | CHECKED:                          | DATE:            |  |
|   | SCALE: 1:1                        | SHEET 2 OF 2     |  |
| D | DRAWING NUMBER                    | ISSUE            |  |

Contact Code 560