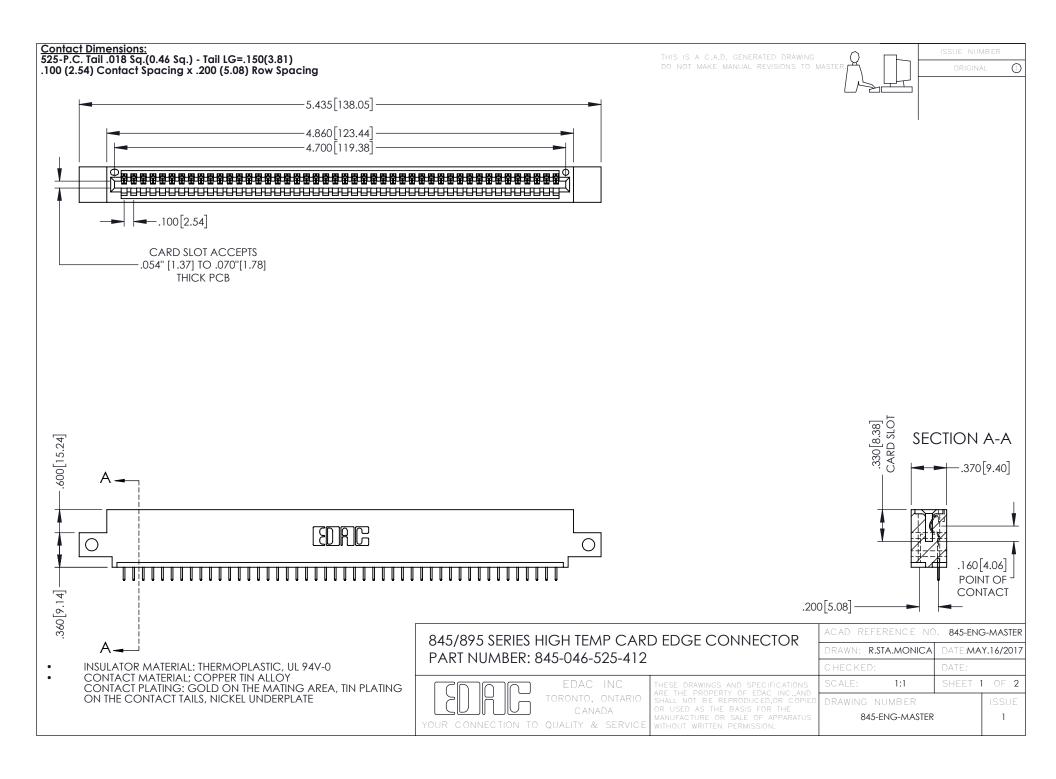

- INSULATOR MATERIAL: THERMOPLASTIC POLYESTER, UL 94V-0 DAP MATERIAL AVAILABLE UPON REQUEST
- CONTACT MATERIAL; COPPER ALLOY

**Contact Code 558** 

CONTACT PLATING: GOLD ON THE MATING AREA, TIN PLATING ON THE CONTACT TAILS, NICKEL UNDERPLATE

## 845/895 SERIES HIGH TEMP CARD EDGE CONNECTOR CONTACT CODE 555,556,558,559,560 DIMENSIONS

YOUR CONNECTION TO QUALITY & SERVICE

Contact Code 559

|   | ACAD REFERENCE NO   | . 845-ENG-MASTER |
|---|---------------------|------------------|
|   | DRAWN: R.STA.MONICA | DATE:MAY.16/2017 |
|   | CHECKED:            | DATE:            |
|   | SCALE: 1:1          | SHEET 2 OF 2     |
| D | DRAWING NUMBER      | ISSUE            |

Contact Code 560

845-ENG-MASTER