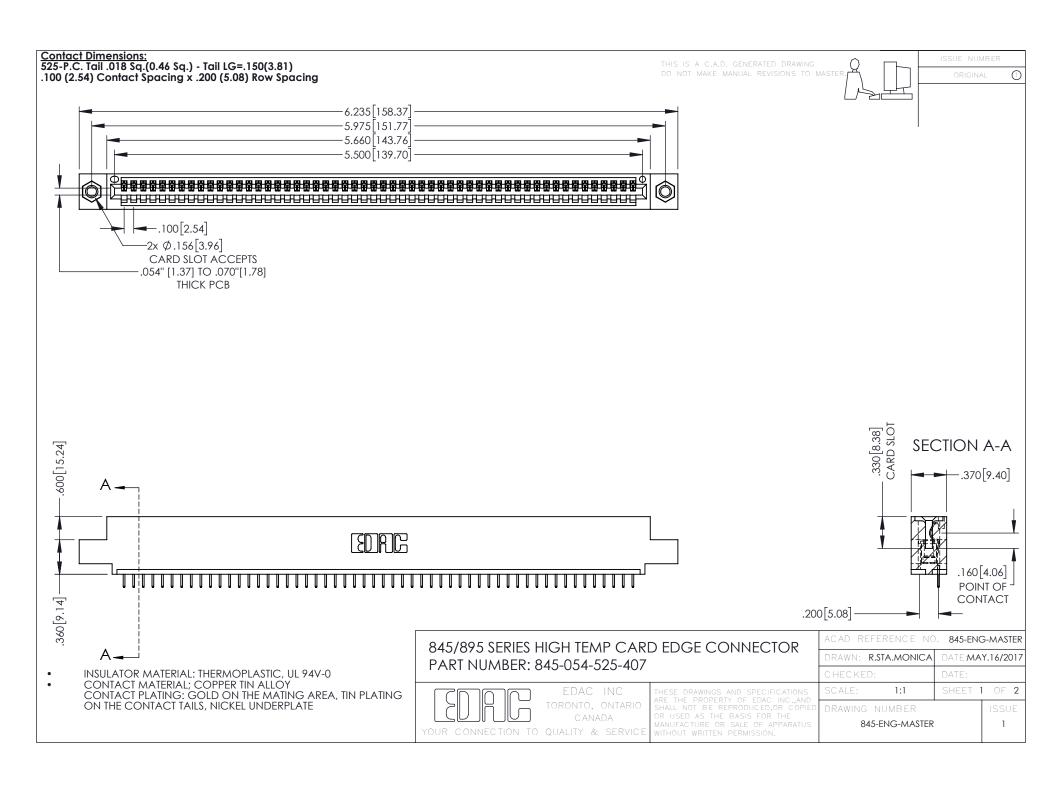

- INSULATOR MATERIAL: THERMOPLASTIC POLYESTER, UL 94V-0 DAP MATERIAL AVAILABLE UPON REQUEST
- CONTACT MATERIAL; COPPER ALLOY

**Contact Code 558** 

CONTACT PLATING: GOLD ON THE MATING AREA, TIN PLATING ON THE CONTACT TAILS, NICKEL UNDERPLATE

## 845/895 SERIES HIGH TEMP CARD EDGE CONNECTOR CONTACT CODE 555,556,558,559,560 DIMENSIONS

YOUR CONNECTION TO QUALITY & SERVICE

Contact Code 559

|   | ACAD REFERENCE NO   | . 845-ENG-MASTER |
|---|---------------------|------------------|
|   | DRAWN: R.STA.MONICA | DATE:MAY.16/2017 |
|   | CHECKED:            | DATE:            |
|   | SCALE: 1:1          | SHEET 2 OF 2     |
| D | DRAWING NUMBER      | ISSUE            |

Contact Code 560

845-ENG-MASTER