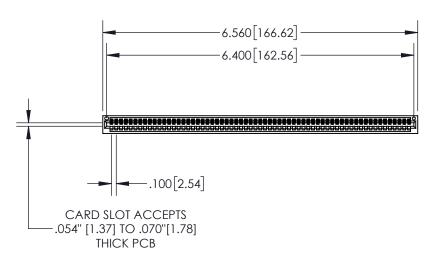

**Contact Dimensions:** 

520-P.C. Tail .030x.018(0.76x0.46) - Tail LG=.175(4.45) .100 (2.54) Contact Spacing x .200 (5.08) Row Spacing

1

- INSULATOR MATERIAL: THERMOPLASTIC, UL 94V-0
- CONTACT MATERIAL; COPPER TIN ALLOY CONTACT PLATING: GOLD ON THE MATING AREA, TIN PLATING ON THE CONTACT TAILS, NICKEL UNDERPLATE