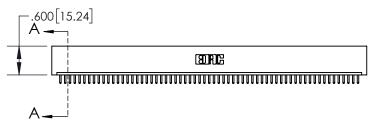

| 845/895 SERIES HIGH TEMP CARD EDGE CONNECTOR |
|----------------------------------------------|
| PART NUMBER: 845-063-520-101                 |

|                    | EDAC INC          |
|--------------------|-------------------|
|                    | TORONTO, ONTARIO  |
|                    | CANADA            |
| YOUR CONNECTION TO | QUALITY & SERVICE |