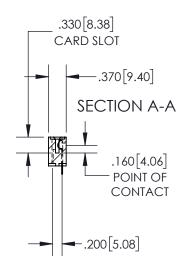

INSULATOR MATERIAL: THERMOPLASTIC POLYESTER, UL 94V-0 DAP MATERIAL AVAILABLE UPON REQUEST

**Contact Code 558** 

CONTACT MATERIAL; COPPER ALLOY CONTACT PLATING: GOLD ON THE MATING AREA, TIN PLATING ON THE CONTACT TAILS, NICKEL UNDERPLATE

## 845/895 SERIES HIGH TEMP CARD EDGE CONNECTOR CONTACT CODE 555,556,558,559,560 DIMENSIONS

YOUR CONNECTION TO QUALITY & SERVICE

Contact Code 559

|   | ACAD REFERENCE NO. 845-ENG-MASTER |                  |  |  |  |
|---|-----------------------------------|------------------|--|--|--|
|   | DRAWN: R.STA.MONICA               | DATE:MAY.16/2017 |  |  |  |
|   | CHECKED:                          | DATE:            |  |  |  |
|   | SCALE: 1:1                        | SHEET 2 OF 2     |  |  |  |
| D | DRAWING NUMBER                    | ISSUE            |  |  |  |